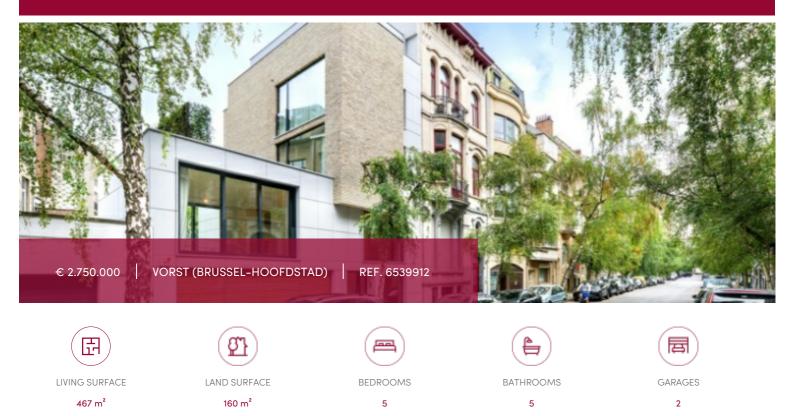

## New house just steps from Place Brugmann

#### 1190 Vorst (Brussel-Hoofdstad)

Exceptional opportunity to acquire a new property in the immediate vicinity of Place Brugmann, a sought-after neighborhood known for its shops and restaurants. This magnificent semi-detached house with an elevator and a small garden consists of bright reception rooms, a spacious fully equipped kitchen with a dining area, 4/5 bedrooms, 5 bathrooms, a sauna area, a storage cellar, and a garage for 2 cars. Possibility to set up a professional practice. Solar panels, oversized silent heat pump, ventilation system (VMC), triple glazing, rainwater tank, ten-year warranty... Estimated EPC: A- very low energy consumption.

#### GENERAL

| Туре           | house               |
|----------------|---------------------|
| Price          | € 2.750.000         |
| Land surface   | 160 m²              |
| Bedrooms       | 5                   |
| Garages        | 2                   |
| Available      | vanaf akte          |
| State          | new                 |
| Kitchen (type) | hyper equipped      |
| Laundry room   | ×                   |
| Neighborhood   | quiet               |
| Cellar         | ✓                   |
| PEB            | 39 kW/m²            |
| EPC code       | ac8d-9684-bc8b-e55a |

| City              | Vorst (Brussel-Hoofdstad) |
|-------------------|---------------------------|
| Living surface    | 467 m <sup>2</sup>        |
| Terrace surface   | 15 m <sup>2</sup>         |
| Bathrooms         | 5                         |
| Floors            | 4                         |
| Construction year | 2024                      |
| Facades           | 3                         |
| Toilets           | 6                         |
| Heating (type)    | individual                |
| Heating           | hot air pump              |
| Neighborhood      | residential area          |
| Elevator          | ~                         |
| PEB category      | A                         |