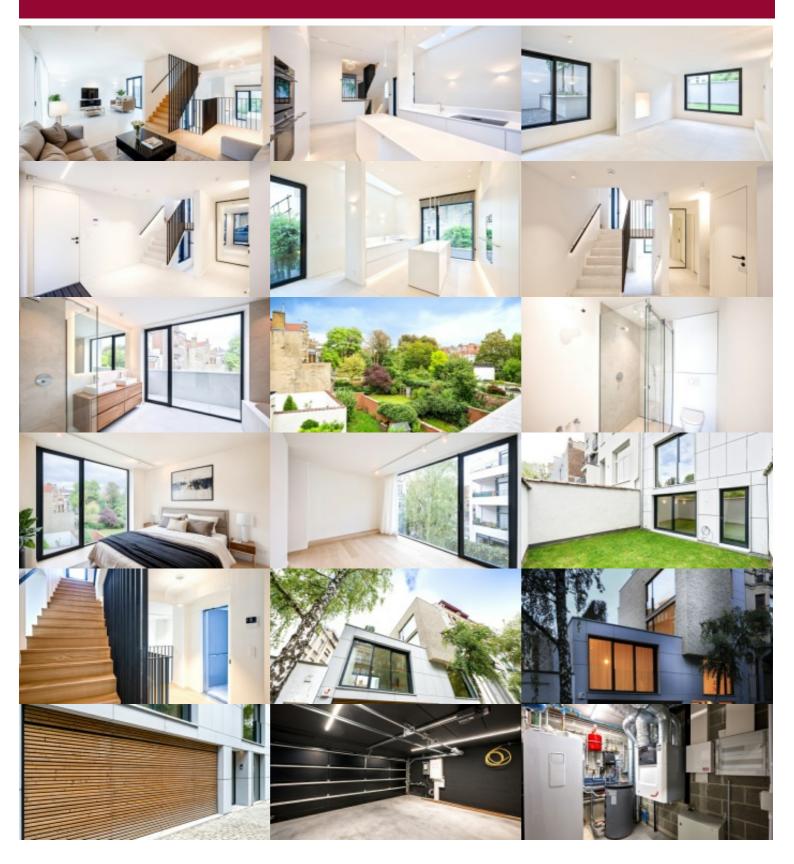

#### 1190 Vorst (Brussel-Hoofdstad)

Exceptional opportunity to acquire a new property in the immediate vicinity of Place Brugmann, a sought-after neighborhood known for its shops and restaurants. This magnificent semi-detached house with an elevator and a small garden consists of bright reception rooms, a spacious fully equipped kitchen with a dining area, 4/5 bedrooms, 5 bathrooms, a sauna area, a storage cellar, and a garage for 2 cars. Possibility to set up a professional practice. Solar panels, oversized silent heat pump, ventilation system (VMC), triple glazing, rainwater tank, ten-year warranty... Estimated EPC: A- very low energy consumption.