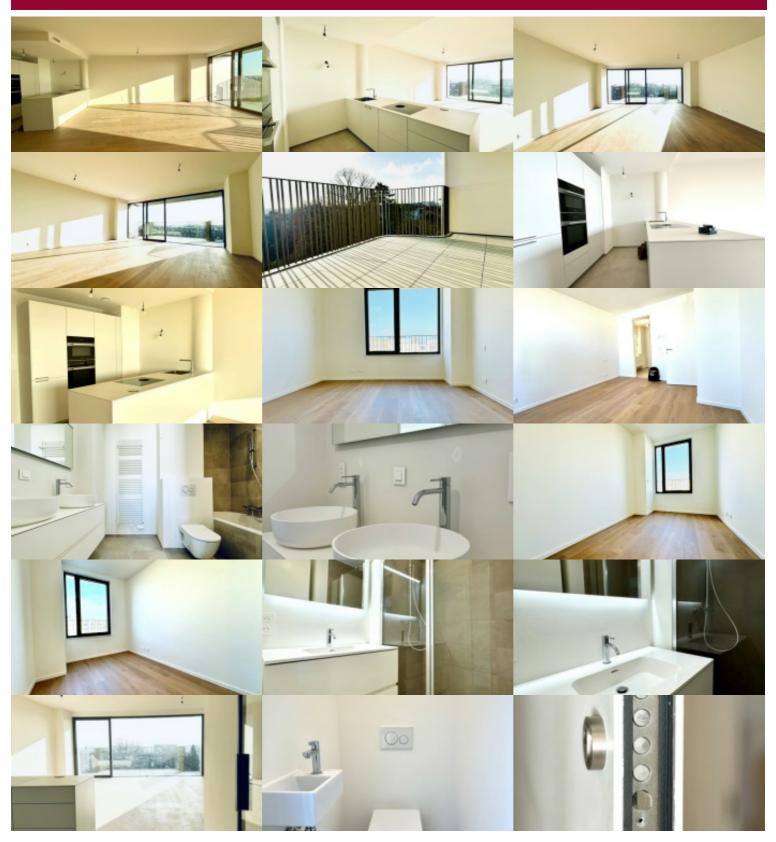

#### Avenue de Tervueren 249/7.2 /14, 1150 Sint-Pieters-Woluwe

Montgomery district - Magnificent new 2-bedroom apartment of 115 m<sup>2</sup> located on the 7th floor in the splendid "Tervueren Square" project which offers an incomparable living environment in Brussels by combining the pleasures of the city with the benefits of nature: hall with separate toilet and technical room / laundry room, beautiful living space with dining room and fully equipped open kitchen (Bulthaup) + access to the magnificent terrace of +- 15 m<sup>2</sup> which pleasantly extends this apartment with a view of the gardens, 2 bedrooms (15- 9 m<sup>2</sup>), a bathroom, a shower room. Cellar. A mandatory garage box with the charging station (+ 175 EUR). Ideal location, close to the Montgomery-Mérode shopping district and between the magnificent Parc de la Woluwe and the Parc du Cinquantenaire.

| City           | Sint-Pieters-Woluwe |
|----------------|---------------------|
| Living surface | 115 m²              |
| Bedrooms       | 2                   |
| Shower rooms   | 1                   |
| Floor          | 7                   |
| Available      | onmiddellijk        |
| State          | new                 |
| Kitchen (type) | US hyper equipped   |
| Laundry room   | ~                   |
| Heating        | geothermics         |
| Neighborhood   | residential area    |
| Elevator       | ~                   |
| PEB            | 33 kW/m²            |
| PEB category   | А                   |