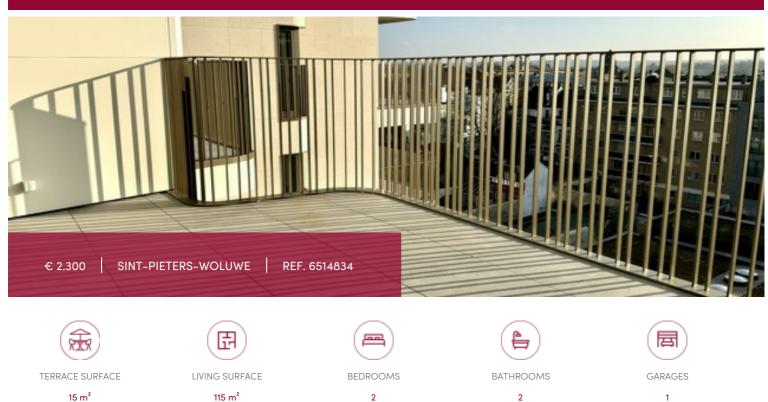

## Flat at Sint-Pieters-Woluwe

#### Avenue de Tervueren 249/7.2 /14, 1150 Sint-Pieters-Woluwe

Montgomery district - Magnificent new 2-bedroom apartment of 115 m<sup>2</sup> located on the 7th floor in the splendid "Tervueren Square" project which offers an incomparable living environment in Brussels by combining the pleasures of the city with the benefits of nature: hall with separate toilet and technical room / laundry room, beautiful living space with dining room and fully equipped open kitchen (Bulthaup) + access to the magnificent terrace of +- 15 m<sup>2</sup> which pleasantly extends this apartment with a view of the gardens, 2 bedrooms (15- 9 m<sup>2</sup>), a bathroom, a shower room. Cellar. A mandatory garage box with the charging station (+ 175 EUR). Ideal location, close to the Montgomery-Mérode shopping district and between the magnificent Parc de la Woluwe and the Parc du Cinquantenaire.

#### GENERAL

| Туре              | flat                       |
|-------------------|----------------------------|
| Price             | € 2.300                    |
| Terrace surface   | 15 m²                      |
| Bathrooms         | 1                          |
| Garages           | 1                          |
| Floors            | 8                          |
| Construction year | 2024                       |
| Facades           | 2                          |
| Toilets           | 2                          |
| Heating (type)    | heat recovery installation |
| Neighborhood      | central                    |
| Cellar            | ~                          |
| Double glass      | ~                          |

| City           | Sint-Pieters-Woluwe |
|----------------|---------------------|
| Living surface | 115 m²              |
| Bedrooms       | 2                   |
| Shower rooms   | 1                   |
| Floor          | 7                   |
| Available      | onmiddellijk        |
| State          | new                 |
| Kitchen (type) | US hyper equipped   |
| Laundry room   | ~                   |
| Heating        | geothermics         |
| Neighborhood   | residential area    |
| Elevator       | ~                   |
| PEB            | 33 kW/m²            |
| PEB category   | А                   |