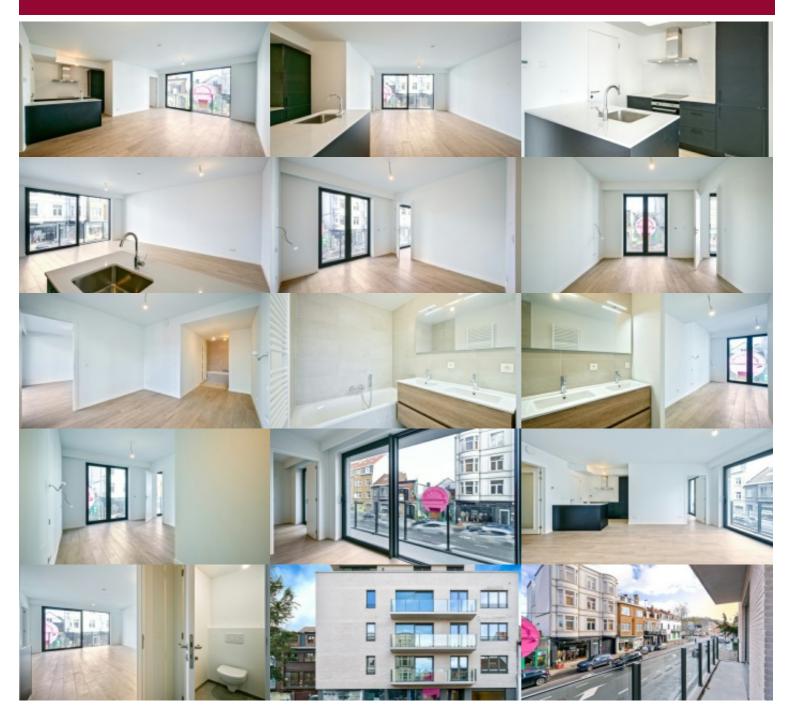

# Flat at Ukkel

FORT JACO, ideal location, close to the Bois de la Cambre, the Forêt de Soignes, shops, the David Lloyd Sports Center, schools (French High School, European School), SUPERB NEW apartment located on the 1st floor with an area of  $\pm$  73m² with beautiful terrace of 7.50m² including a beautiful large bright living room opening onto the fully equipped American kitchen with quality equipment, 1 bedroom (  $15.41\text{m}^2$ ), 1 bathroom, laundry room. In the basement, cellar, possibility of car and motorcycle parking spaces, bicycle room. EXCEPTIONAL PROPERTY with high-end finishes and quality materials. Not to be missed! more info or if you would like a visit: www.victoire.be/tel 02/375.10.10