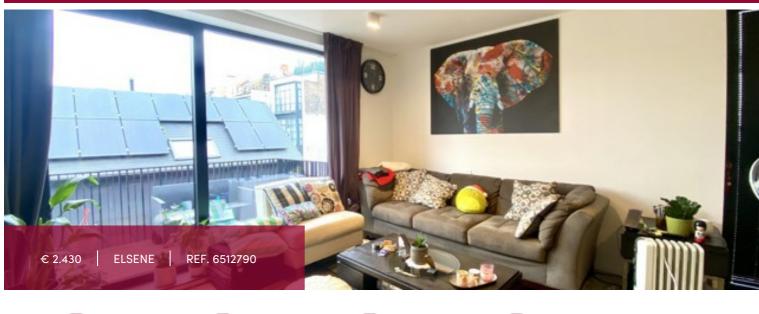

# I050 Elsene

Vleurgat district - Close to shops, restaurants and transport, this contemporary apartment of 115  $m^2$ , ideally located near Avenue Louise, Tenbosch Park and the Châtelain district, will seduce you with its modern architecture and generous volumes. It includes an entrance hall, spacious living room of 40  $m^2$  with equipped American kitchen and central island, opening onto a 5  $m^2$  terrace, as well as 3 bedrooms with dressing room, a bathroom, a shower room and a guest toilet. A private cellar, a bicycle storage room and an underground parking space (150  $\in$  / month) complete this property. With high-end materials and excellent energy performance (PEB A), it offers an elegant and secure living environment.

#### GENERAL

| Туре              | flat             |
|-------------------|------------------|
| Price             | € 2.430          |
| Terrace surface   | 6 m <sup>2</sup> |
| Bathrooms         | 1                |
| Parkings (indoor) | 1                |
| Floors            | 4                |
| Construction year | 2021             |
| Facades           | 2                |
| Office            | ~                |