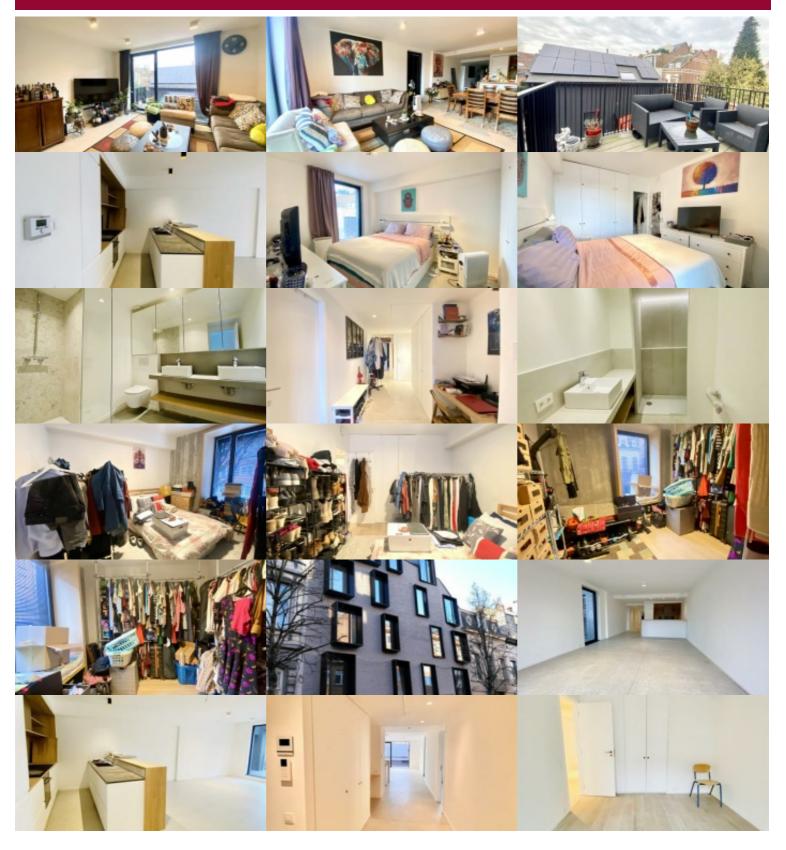

# I050 Elsene

Vleurgat district - Close to shops, restaurants and transport, this contemporary apartment of 115  $m^2$ , ideally located near Avenue Louise, Tenbosch Park and the Châtelain district, will seduce you with its modern architecture and generous volumes. It includes an entrance hall, spacious living room of 40  $m^2$  with equipped American kitchen and central island, opening onto a 5  $m^2$  terrace, as well as 3 bedrooms with dressing room, a bathroom, a shower room and a guest toilet. A private cellar, a bicycle storage room and an underground parking space (150  $\in$  / month) complete this property. With high-end materials and excellent energy performance (PEB A), it offers an elegant and secure living environment.