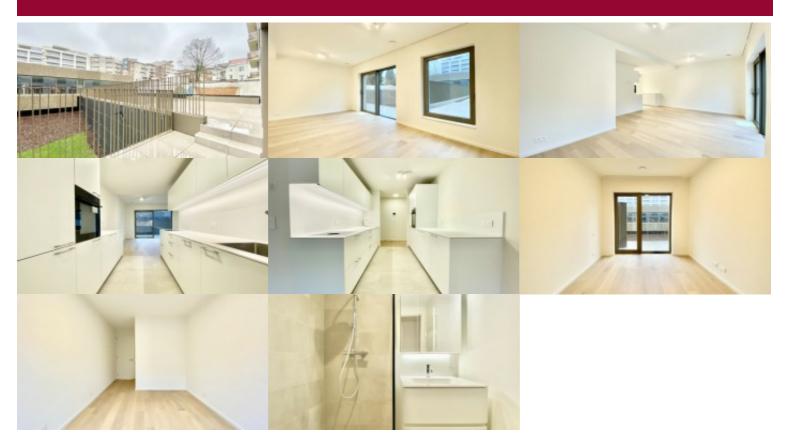

#### 9 1150 Sint-Pieters-Woluwe

Woluwe-Saint-Pierre, in the new TERVUREN SQUARE project - Close to shops and transport, magnificent new unfurnished 76 m² apartment. The apartment comprises: entrance hall with separate toilet, laundry room, spacious, luminous living room (26 m²) with super-equipped open kitchen, large terrace (48 m²), beautiful bedroom (14 m²) and shower room.

Mandatory underground parking with electric hookup for 150 euros/month.

Basement cellar - triple glazing - top-of-the-range finishes - first occupancy - double-flow ventilation - parquet flooring. CHARGES: Provision of 100 euros/month for common areas, heating and hot water.