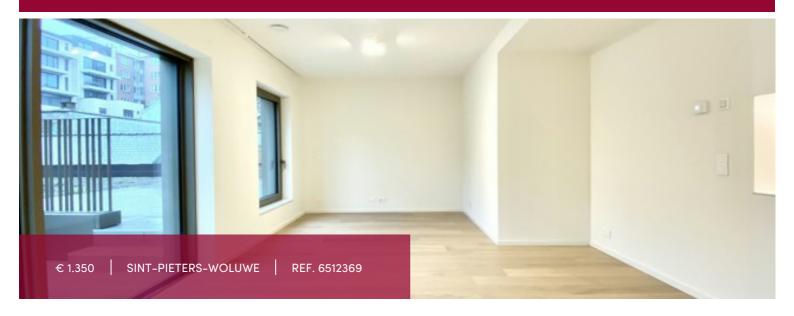

#### 9 1150 Sint-Pieters-Woluwe

Woluwe-Saint-Pierre, in the new TERVUREN SQUARE project - Close to shops and transport, magnificent new unfurnished 76 m² apartment. The apartment comprises: entrance hall with separate toilet, laundry room, spacious, luminous living room (26 m²) with super-equipped open kitchen, large terrace (48 m²), beautiful bedroom (14 m²) and shower room.

Mandatory underground parking with electric hookup for 150 euros/month.

Basement cellar - triple glazing - top-of-the-range finishes - first occupancy - double-flow ventilation - parquet flooring. CHARGES: Provision of 100 euros/month for common areas, heating and hot water.