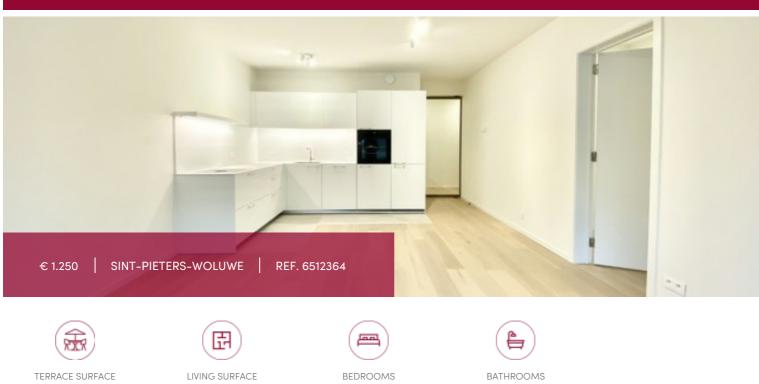

# Flat at Sint-Pieters-Woluwe

# 1150 Sint-Pieters-Woluwe

Woluwe-Saint-Pierre, in the new TERVUREN SQUARE project - Close to shops and transport, magnificent new unfurnished 77  $m^2$  apartment. The apartment comprises: entrance hall with separate toilet, laundry room, spacious, luminous living room (27  $m^2$ ) with super-equipped open kitchen, terrace (17  $m^2$ ), large bedroom (14  $m^2$ ) and shower room.

1

1

Mandatory underground parking with electric hook-up for 150 euros/month.

77 m<sup>2</sup>

Basement cellar - triple glazing - top-of-the-range finishes - first occupancy - double-flow ventilation - parquet flooring.

 $\mathsf{CHARGES}:$  Provision of 100 euros/month for common areas, heating and hot water.

PEB : A

A must see !

17 m<sup>2</sup>

For further information: www.victoire.be/02 375 10 10

#### GENERAL

| Туре              | flat       |
|-------------------|------------|
| Price             | € 1.250    |
| Terrace surface   | 17 m²      |
| Bathrooms         | 1          |
| Floors            | 5          |
| Construction year | 2024       |
| Facades           | 2          |
| Toilets           | 1          |
| Heating (type)    | collective |
| Neighborhood      | quiet      |
| Cellar            | ~          |
| Double glass      | ~          |

| City              | Sint-Pieters-Woluwe |
|-------------------|---------------------|
| Living surface    | 77 m <sup>2</sup>   |
| Bedrooms          | 1                   |
| Parkings (indoor) | 1                   |
| Available         | onmiddellijk        |
| State             | new                 |
| Kitchen (type)    | hyper equipped      |
| Laundry room      | ~                   |
| Heating           | gas                 |
| Neighborhood      | residential area    |
| Elevator          | ~                   |
| PEB               | 43 kW/m²            |
| PEB category      | А                   |