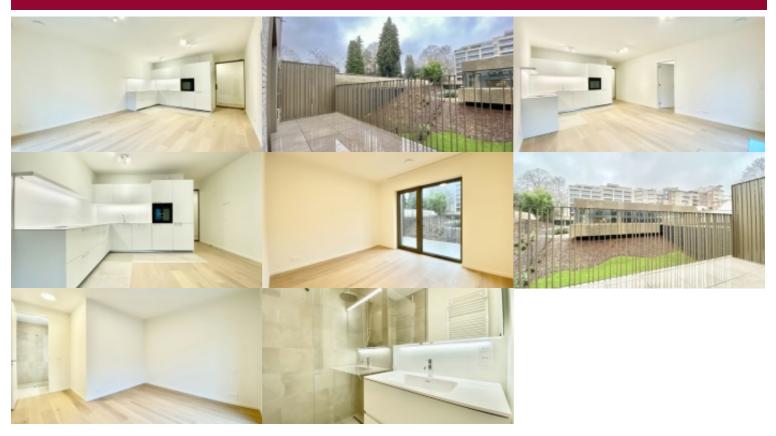

# 1150 Sint-Pieters-Woluwe

Woluwe-Saint-Pierre, in the new TERVUREN SQUARE project - Close to shops and transport, magnificent new unfurnished 77  $m^2$  apartment. The apartment comprises: entrance hall with separate toilet, laundry room, spacious, luminous living room (27  $m^2$ ) with super-equipped open kitchen, terrace (17  $m^2$ ), large bedroom (14  $m^2$ ) and shower room.

1

1

Mandatory underground parking with electric hook-up for 150 euros/month.

77 m<sup>2</sup>

Basement cellar - triple glazing - top-of-the-range finishes - first occupancy - double-flow ventilation - parquet flooring.

 $\mathsf{CHARGES}:$  Provision of 100 euros/month for common areas, heating and hot water.

PEB : A

A must see !

17 m<sup>2</sup>

For further information: www.victoire.be/02 375 10 10

#### GENERAL

| Туре              | flat       |
|-------------------|------------|
| Price             | € 1.250    |
| Terrace surface   | 17 m²      |
| Bathrooms         | 1          |
| Floors            | 5          |
| Construction year | 2024       |
| Facades           | 2          |
| Toilets           | 1          |
| Heating (type)    | collective |
| Neighborhood      | quiet      |
| Cellar            | ~          |
| Double glass      | ~          |

| City              | Sint-Pieters-Woluwe |
|-------------------|---------------------|
| Living surface    | 77 m <sup>2</sup>   |
| Bedrooms          | 1                   |
| Parkings (indoor) | 1                   |
| Available         | onmiddellijk        |
| State             | new                 |
| Kitchen (type)    | hyper equipped      |
| Laundry room      | ~                   |
| Heating           | gas                 |
| Neighborhood      | residential area    |
| Elevator          | ~                   |
| PEB               | 43 kW/m²            |
| PEB category      | А                   |