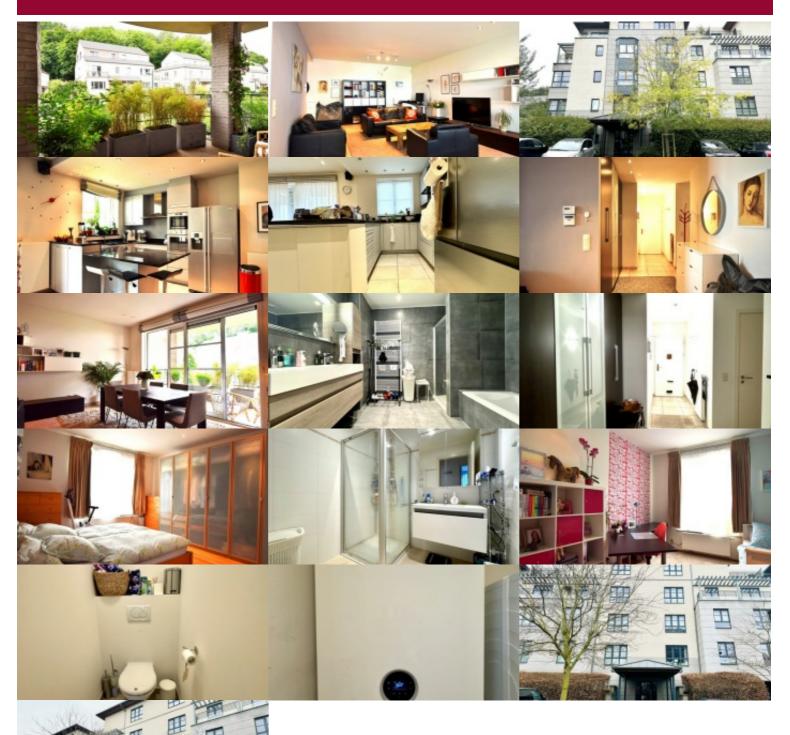

# Flat at Oudergem

9 1160 Oudergem

Auderghem, Val Duchesse area, beautiful apartment of 150 m2 living space in a recent building of standing, large bright living room of 38 m<sup>2</sup> with open kitchen super equipped, 3 bedrooms (14,17,17 m2), bathroom with shower And quality bath and shower room, parquet floors throughout, 1 terrace of 13 m<sup>2</sup>, parking, cellar, alarm and individual gas boiler. PEB C-

| City           | Oudergem                   |  |
|----------------|----------------------------|--|
| Living surface | 140 m²                     |  |
| Bedrooms       | 3                          |  |
| Shower rooms   | 1                          |  |
| Floor          | 1                          |  |
| Available      | mits inachtneming huurders |  |
| State          | very good state            |  |
| Kitchen (type) | US hyper equipped          |  |
| Laundry room   | <b>✓</b>                   |  |
| Heating        | gas                        |  |
| Neighborhood   | quiet                      |  |
| Elevator       | <b>✓</b>                   |  |
| PEB            | 106 kW/m²                  |  |
| PEB category   | С                          |  |
|                |                            |  |