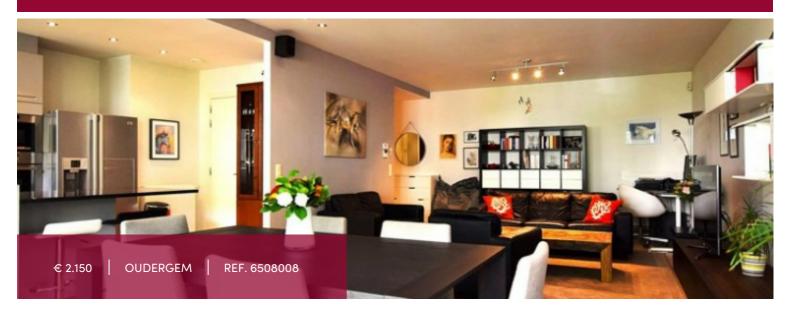

# Flat at Oudergem

9 1160 Oudergem

Auderghem, Val Duchesse area, beautiful apartment of 150 m2 living space in a recent building of standing, large bright living room of 38 m<sup>2</sup> with open kitchen super equipped, 3 bedrooms (14,17,17 m2), bathroom with shower And quality bath and shower room, parquet floors throughout, 1 terrace of 13 m<sup>2</sup>, parking, cellar, alarm and individual gas boiler. PEB C-

| City           | Oudergem                   |  |
|----------------|----------------------------|--|
| Living surface | 140 m²                     |  |
| Bedrooms       | 3                          |  |
| Shower rooms   | 1                          |  |
| Floor          | 1                          |  |
| Available      | mits inachtneming huurders |  |
| State          | very good state            |  |
| Kitchen (type) | US hyper equipped          |  |
| Laundry room   | <b>✓</b>                   |  |
| Heating        | gas                        |  |
| Neighborhood   | quiet                      |  |
| Elevator       | <b>✓</b>                   |  |
| PEB            | 106 kW/m²                  |  |
| PEB category   | С                          |  |
|                |                            |  |