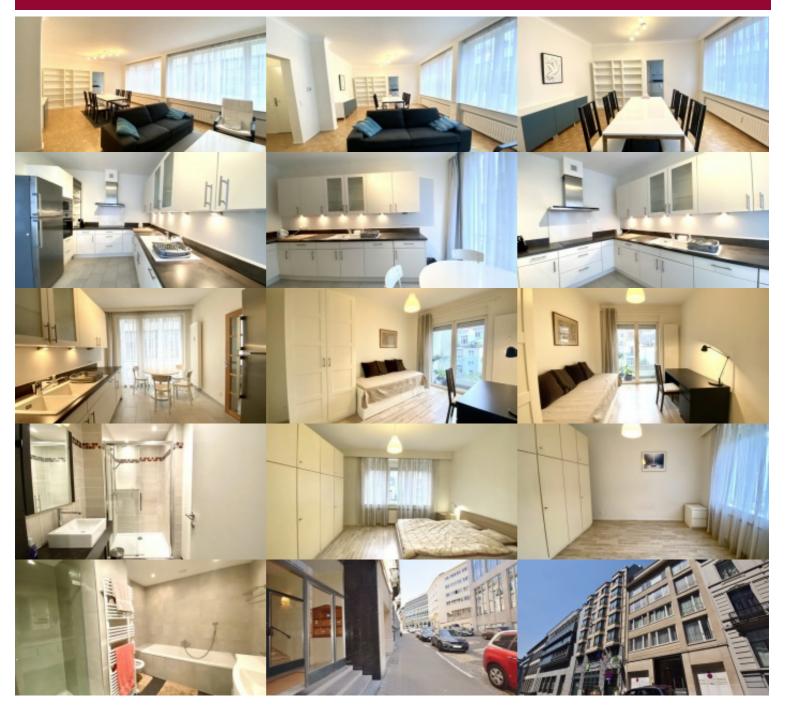

## Flat at Etterbeek

Stunning furnished and bright 125 m<sup>2</sup> apartment ideally located in the European Quarter, at Schuman. It features a spacious living room with full-height windows (+/- 35 m<sup>2</sup>), a fully equipped kitchen with a breakfast area, a guest toilet, 3 bedrooms (18 m<sup>2</sup>, 14 m<sup>2</sup>, and 12 m<sup>2</sup>), a bathroom with a separate shower and WC, a shower room, and a laundry room equipped with a washing machine and dryer. Central heating and electric shutters in all bedrooms.