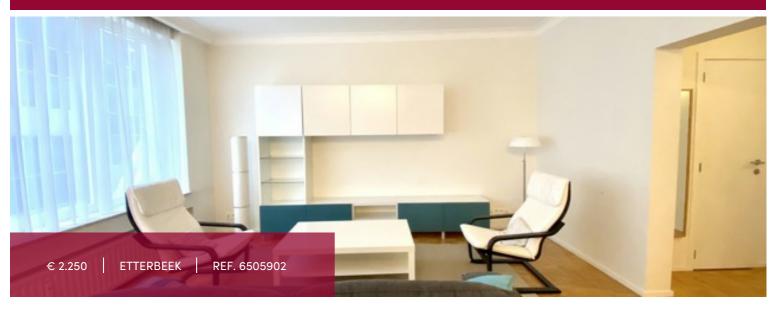

## Flat at Etterbeek

Stunning furnished and bright 125 m<sup>2</sup> apartment ideally located in the European Quarter, at Schuman. It features a spacious living room with full-height windows (+/- 35 m<sup>2</sup>), a fully equipped kitchen with a breakfast area, a guest toilet, 3 bedrooms (18 m<sup>2</sup>, 14 m<sup>2</sup>, and 12 m<sup>2</sup>), a bathroom with a separate shower and WC, a shower room, and a laundry room equipped with a washing machine and dryer. Central heating and electric shutters in all bedrooms.