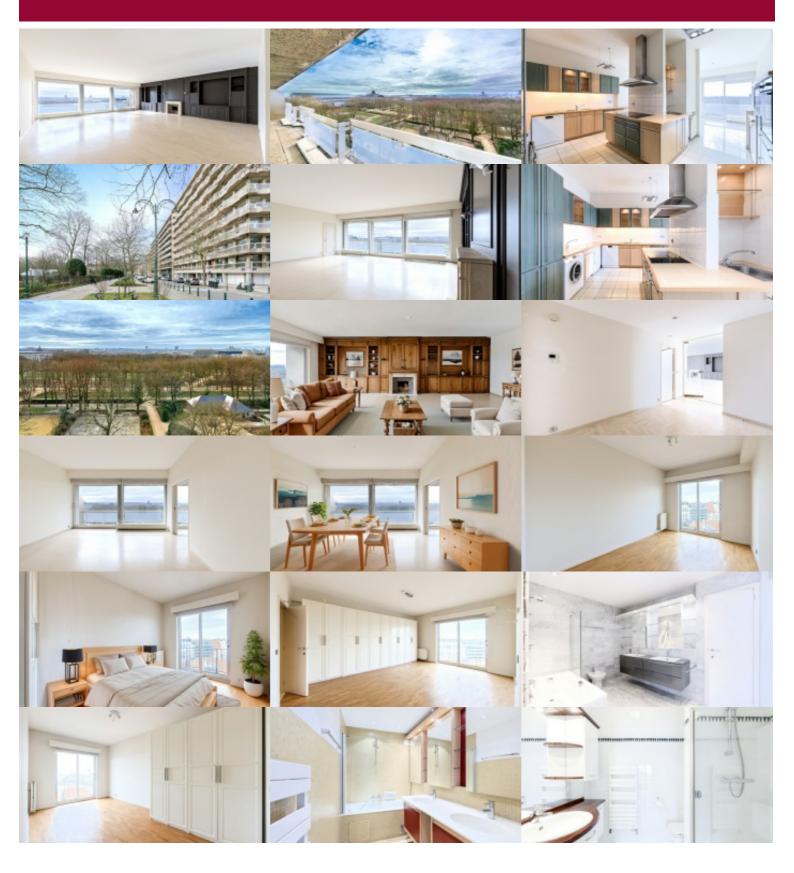

# Magnificent apartment with spectacular view of the park

Superbly located facing Parc du Cinquantenaire, on the 8th floor of a luxury building, this magnificent apartment of ± 300 sqm + 20 sqm terrace enjoys a breathtaking view of the city. Full of light and unoverlooked, it comprises a spacious living room with fireplace and library, separate dining room, super-equipped kitchen, TV area, 4 bedrooms, 2 bathrooms, shower room, 2 cellars and enclosed garages for 2 cars side by side priced at €60,000. PEB C

## GENERAL

| Туре              | flat             |
|-------------------|------------------|
| Price             | € 1.290.000      |
| Terrace surface   | 20 m²            |
| Bathrooms         | 2                |
| Garages           | 2                |
| Floors            | 10               |
| Construction year | 1974             |
| Facades           | 2                |
| Toilets           | 4                |
| Heating           | gas              |
| Neighborhood      | residential area |
| Elevator          | ~                |
| PEB               | 132 kW/m²        |
| EPC code          | 20240205-TEST    |

| City           | Etterbeek      |
|----------------|----------------|
| Living surface | 300 m²         |
| Bedrooms       | 4              |
| Shower rooms   | 1              |
| Floor          | 9              |
| Available      | vanaf akte     |
| State          | good state     |
| Kitchen (type) | hyper equipped |
| Heating (type) | collective     |
| Neighborhood   | Free sight     |
| Cellar         | ~              |
| Double glass   | ~              |
| PEB category   | С              |
|                |                |