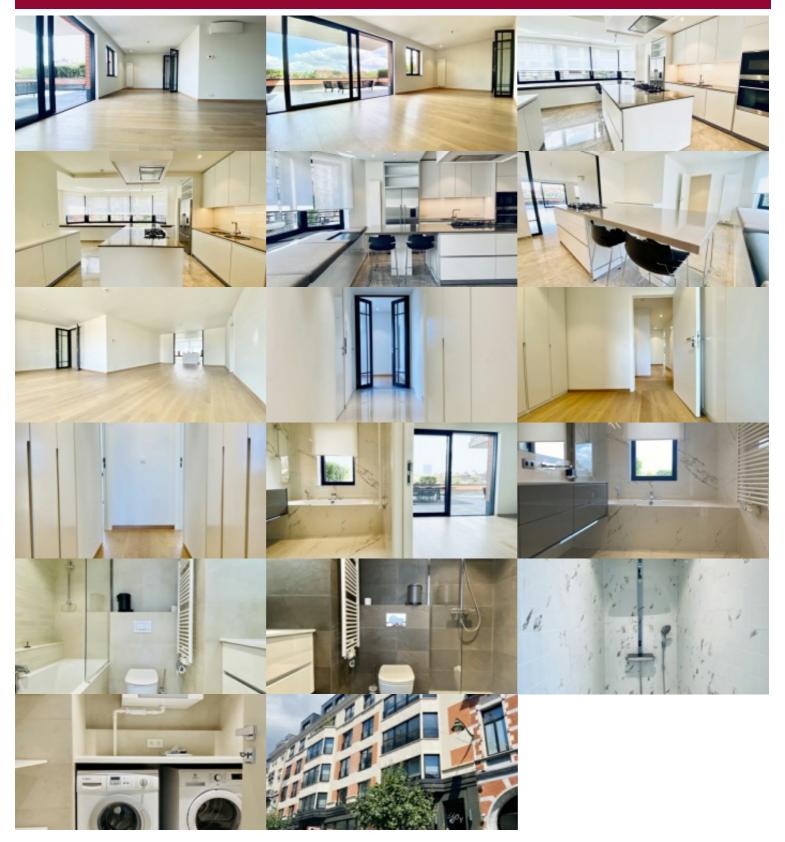

## Chaussée de Waterloo 532/A, 1050 Elsene

215 m<sup>2</sup>

Situated between the Châtelain and Place Brugmann, close to shops and public transport, this magnificent luxury flat of +/- 215 m<sup>2</sup> will seduce you with its comfort and quality finishes. The flat comprises a direct entrance to the flat via the lift, a large living room with an incredible terrace of +/- 15.9 m<sup>2</sup>, a superbly equipped Bulthaup kitchen with a central island style surrounded by stools, a separate utility room, 3 bedrooms, each with its own shower room and blinds, and a made-to-measure dressing room. The flat has air conditioning, a very high security system and a large cellar. Possible to rent 2 basement parking spaces at an additional cost of €175 each. PEB: B

| City           | Elsene                     |
|----------------|----------------------------|
| Living surface | 215 m <sup>2</sup>         |
| Bedrooms       | 3                          |
| Shower rooms   | 1                          |
| Floor          | 3                          |
| Available      | mits inachtneming huurders |
| State          | very good state            |
| Kitchen (type) | US hyper equipped          |
| Heating (type) | individual                 |
| Heating        | gas                        |
| Neighborhood   | central                    |
| Elevator       | <ul> <li>✓</li> </ul>      |
| PEB            | 67 kW/m²                   |
| PEB category   | В                          |