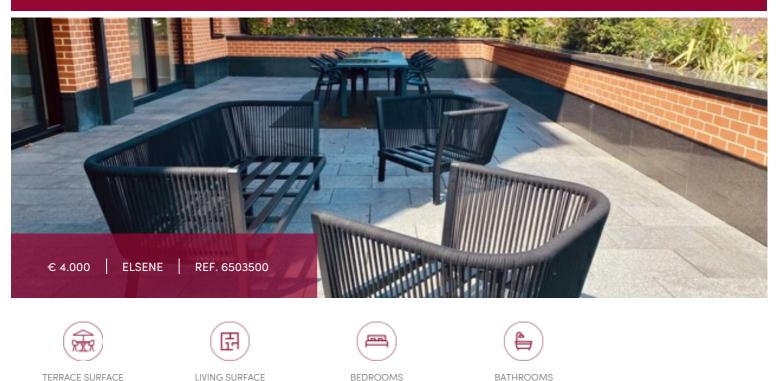

## Chaussée de Waterloo 532/A, 1050 Elsene

215 m<sup>2</sup>

Situated between the Châtelain and Place Brugmann, close to shops and public transport, this magnificent luxury flat of +/- 215 m<sup>2</sup> will seduce you with its comfort and quality finishes. The flat comprises a direct entrance to the flat via the lift, a large living room with an incredible terrace of +/- 15.9 m<sup>2</sup>, a superbly equipped Bulthaup kitchen with a central island style surrounded by stools, a separate utility room, 3 bedrooms, each with its own shower room and blinds, and a made-to-measure dressing room. The flat has air conditioning, a very high security system and a large cellar. Possible to rent 2 basement parking spaces at an additional cost of €175 each. PEB: B

## GENERAL

| Туре              | flat    |
|-------------------|---------|
| Price             | € 4.000 |
| Terrace surface   | 16 m²   |
| Bathrooms         | 2       |
| Parkings (indoor) | 2       |
| Floors            | 4       |
| Construction year | 2019    |
| Facades           | 2       |
| Laundry room      | ~       |