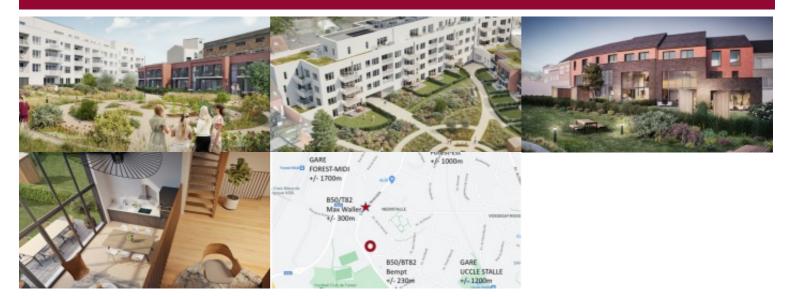

#### Chaussée de Neerstalle 184, 1190 Vorst (Brussel-Hoofdstad)

Attractive 3-bedroom single-family house on 2 levels, 150 m<sup>2</sup> in a courtyard with common garden, with 25 m<sup>2</sup> terrace and 45 m<sup>2</sup> private backyard.

The project, located between chaussée de Nerstalle and rue Auguste Lumière, is a true peaceful green oasis that will offer residents calm and relaxation. The municipal park is just 2 steps away, as are sports clubs (field hockey and soccer), schools and all types of transport (streetcar, bus, train and bike), the entrance to the west ring road and a large shopping center. A multitude of assets that will guarantee a perfect balance between an active lifestyle and a pleasant daily life.