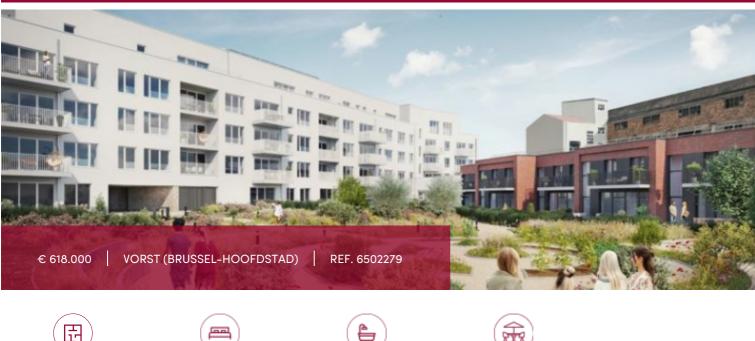

# GREEN FOREST - 3 bedroom house NEW, with terrace and garden

#### Chaussée de Neerstalle 184, 1190 Vorst (Brussel-Hoofdstad)

Attractive 3-bedroom single-family house on 2 levels, 150 m<sup>2</sup> in a courtyard with common garden, with 25 m<sup>2</sup> terrace and 45 m<sup>2</sup> private backyard.

The project, located between chaussée de Nerstalle and rue Auguste Lumière, is a true peaceful green oasis that will offer residents calm and relaxation. The municipal park is just 2 steps away, as are sports clubs (field hockey and soccer), schools and all types of transport (streetcar, bus, train and bike), the entrance to the west ring road and a large shopping center. A multitude of assets that will guarantee a perfect balance between an active lifestyle and a pleasant daily life.

Make the most of this new development for your future home, in a neighborhood that is undergoing a metamorphosis.

VAT - + rebate (subject to conditions). Delivery scheduled for summer 2026.

Contact us for a project presentation - 02 375 1010 / new@victoire.be