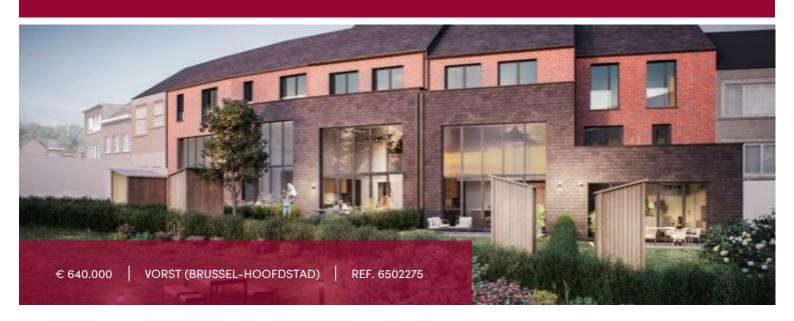

## GREEN FOREST - 3 bedroom house NEW, with terrace and garden

#### Chaussée de Neerstalle 184, 1190 Vorst (Brussel-Hoofdstad)

Attractive 155 sq.m., 3-bedroom, 2-level single-family house inside a large courtyard garden, with 18 sq.m. terrace and 56 sq.m. private backvard

Private entrance along this backyard, small hall with staircase leading to the first floor.

Nice living area with dining and sitting room and super-equipped open-plan kitchen. Coatroom, utility room and guest WC.

The first floor features a night hall, 3 bedrooms and 2 shower rooms, one complete with toilet, bathtub and washbasin, the other with shower and washbasin.

The master bedroom with a small bureau space overlooks the green roof, while the other 2 bedrooms benefit from a south-facing terrace

View inside the nice courtyard.

These homes are certified GREEN, totally independent of fossil fuels, and meet today's stringent energy standards (PEB A).

Construction will be carried out by ARTONE and the DDS+ architectural firm -> a guarantee of aesthetics and quality.