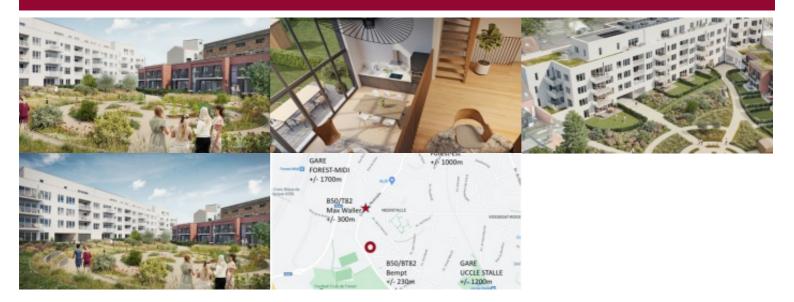

View inside the nice courtyard.

These homes are certified GREEN, totally independent of fossil fuels, and meet today's stringent energy standards (PEB A).

Construction will be carried out by ARTONE and the DDS+ architectural firm -> a guarantee of aesthetics and quality.

The project, located between chaussée de Nerstalle and rue Auguste Lumière, will benefit from a splendid inner garden, a veritable peaceful green oasis that will offer residents calm and relaxation. The municipal park is just 2 steps away, as are sports clubs (field hockey and soccer), schools and all types of transport (streetcar, bus, train and bike), the entrance to the west ring road and a large shopping center. A multitude of assets that will guarantee a perfect balance between an active lifestyle and a pleasant daily life. Make the most of this new development for your future home, in a neighborhood that is undergoing a metamorphosis.