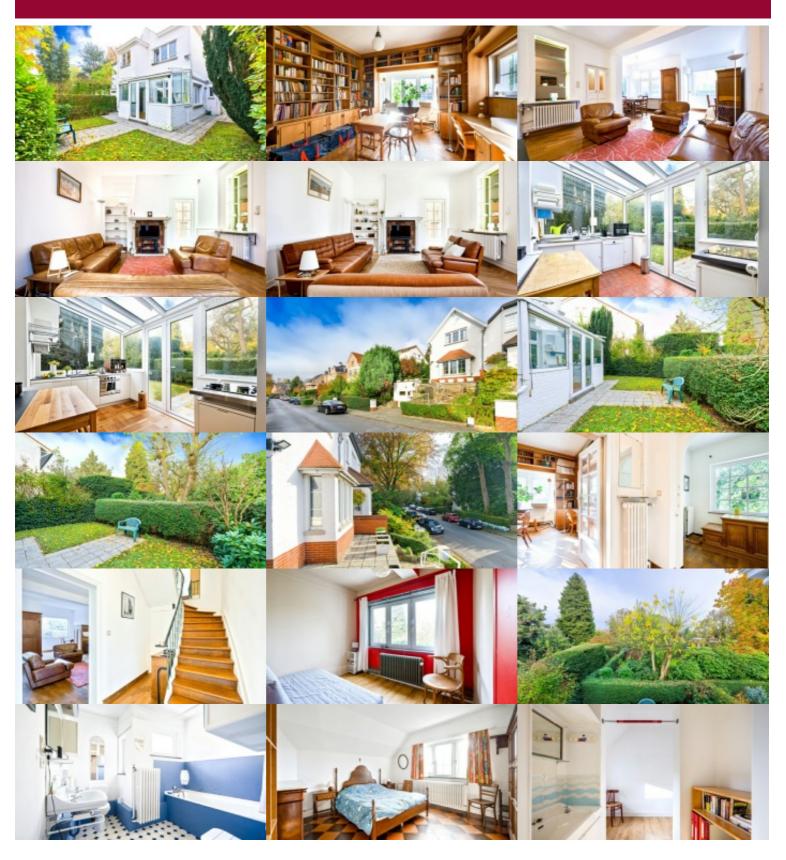

The ground floor includes an entrance hall, a large office, a guest toilet, a bright living room, a kitchen, and direct access to the terrace and garden.

Upstairs, you'll find three spacious bedrooms and a well-appointed bathroom.

The property also includes a cellar and a garage, providing ample storage space and convenience.

With its ideal location and comfortable living spaces, this semi-detached villa is perfect for families seeking a peaceful home in Brussels. PEB rating: G.