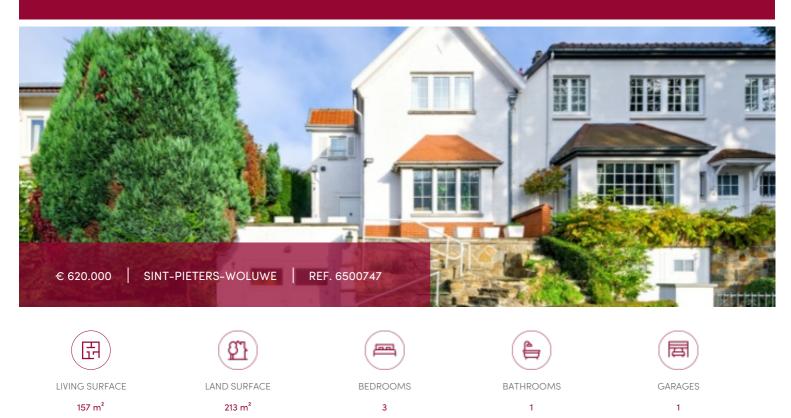

# Semi-Detached Villa for Sale Near Place Dumon, Brussels

## 1150 Sint-Pieters-Woluwe

#### IN OPTION !!!

Located in the highly sought-after area near Place Dumon, this charming semi-detached villa for sale offers easy access to shops, restaurants, and public transport. Situated on a peaceful, quiet street, this 3-bedroom property features approximately 157 m<sup>2</sup> of living space on a 213 m<sup>2</sup> plot with a desirable southeast orientation.

#### GENERAL

| Туре              | house              |
|-------------------|--------------------|
| Price             | € 620.000          |
| Land surface      | 213 m <sup>2</sup> |
| Bathrooms         | 1                  |
| Floors            | 1                  |
| Construction year | 1933               |
| Facades           | 3                  |
| Office area       | 12.6 m²            |
| Heating (type)    | individual         |
| Neighborhood      | residential area   |
| Cellar            | ~                  |
| PEB               | 510 kW/m²          |
| EPC code          | 20241101-TEST      |

| City           | Sint-Pieters-Woluwe |
|----------------|---------------------|
| Living surface | 157 m <sup>2</sup>  |
| Bedrooms       | 3                   |
| Garages        | 1                   |
| Available      | vanaf akte          |
| State          | to be renovated     |
| Kitchen (type) | semi fitted         |
| Toilets        | 2                   |
| Heating        | oil (centr. heat.)  |
| Neighborhood   | quiet               |
| Double glass   | ✓                   |
| PEB category   | G                   |