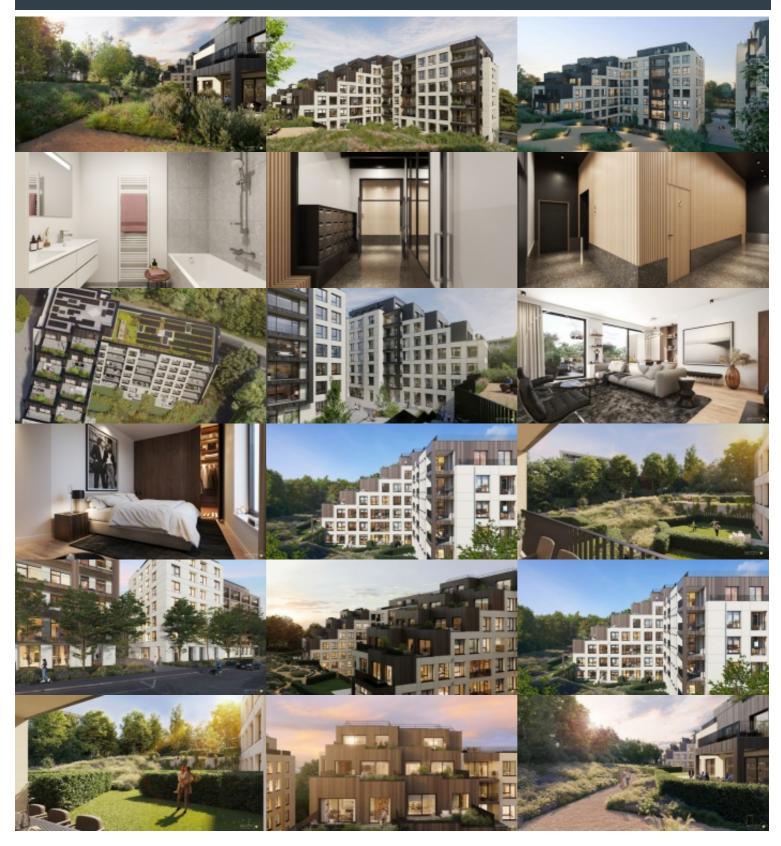

# TWIN FALLS - 3 BEDROOM FLAT

## Neerveld 105, 1200 Sint-Lambrechts-Woluwe

VICTOIRE-JUNOT proposes in the Twin Falls project, an apartment with 3 bedrooms - PREMIUM style

5th floor - 114.8 sqm

1 Terrace 16,6 sq.m. - south-west facing

Entrance hall with guest WC, utility room and shower room (with single washbasin)

Large living room with dining area and superbly equipped open-plan kitchen - 35,7 sq.m. with access to the terrace 2 bedrooms 10.5 sq.m. & 11,4 sq.m.

Master bedroom with en-suite shower room (with shower, washbasin and WC) with access to the terrace.

PEB A or B- thanks to insulation, ventilation and the installation of photovoltaic panels on some units.

Sale subject to 21% VAT on apartments and registration fees and VAT on parking spaces - Bike shed and parking space (with charging point) from €33,000 (excluding VAT). Cellar (from €4,000).

A privileged location in the pleasant municipality of Woluwe-Saint-Lambert, with all the urban amenities necessary for a modern lifestyle, but also easily accessible to facilitate daily life. The best choice to start a new life project in Brussels.