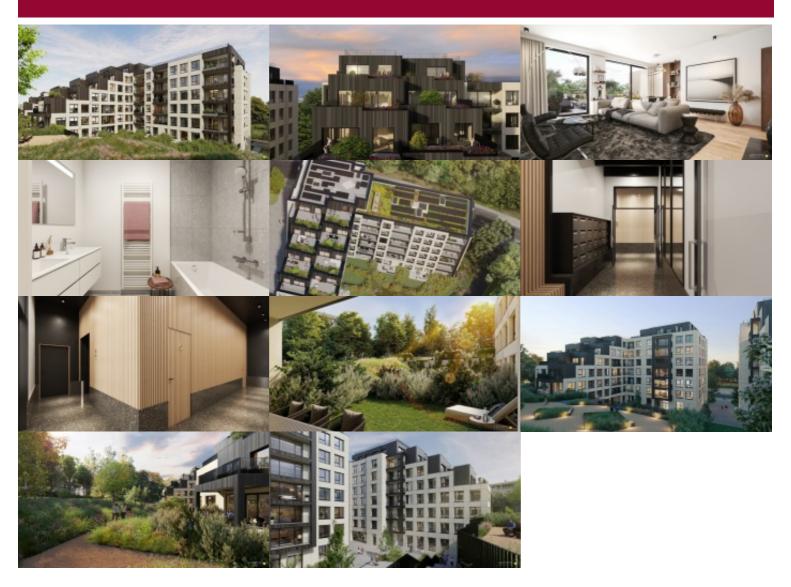

# TWIN FALLS - 3 BEDROOM FLAT+ terrace

#### Neerveld 105, 1200 Sint-Lambrechts-Woluwe

Victoire proposes you in the Twin Falls project, a 3 bedrooms apartment - PREMIUM style

2nd floor - 123 sqm

Terrace 13.2 sq.m. - facing east

Entrance hall with guest WC and utility room

Large living room with dining area and super-equipped open kitchen - 41 m<sup>2</sup> with sliding doors and access to the terrace.

Night hall with shower room (with shower and single washbasin) and 2 of the 3 bedrooms (10.2 and 9 sq.m.) - also with access to the terrace.

The master bedroom (14.1 sq.m.) with full bathroom (with bath, double washbasin and private WC), dressing room and small study area is on the other side of the apartment.

All set in green surroundings in the pleasant Woluwe Valley district.

A prime location in the pleasant commune of Woluwe St Lambert, offering all the urban facilities needed for current lifestyles, as well as easy access to accommodate your daily needs. The best choice for starting a new life project in Brussels.