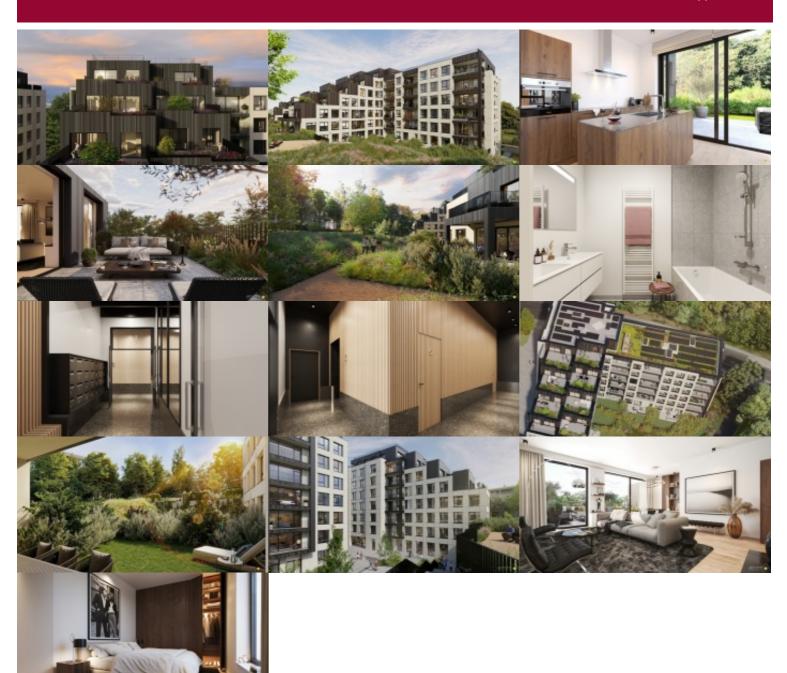

## TWIN FALLS - 3 BEDROOM FLAT

Victoire proposes in the Twin Falls project, an apartment with 3 bedrooms - PREMIUM style 6th floor - 112.8 sqm - southwest facing

Terrace 13.5 sqm - southwest facing

Entrance hall with guest toilet, laundry room + utility room and shower room (with 1 sink)

Large living room with dining area and super equipped open kitchen - 39.3 sqm with terrace

2 bedrooms of 9.4 sqm and 9.4 sqm respectively

Master bedroom 13.2 sqm - en-suite shower room (double sink + WC) + dressing room