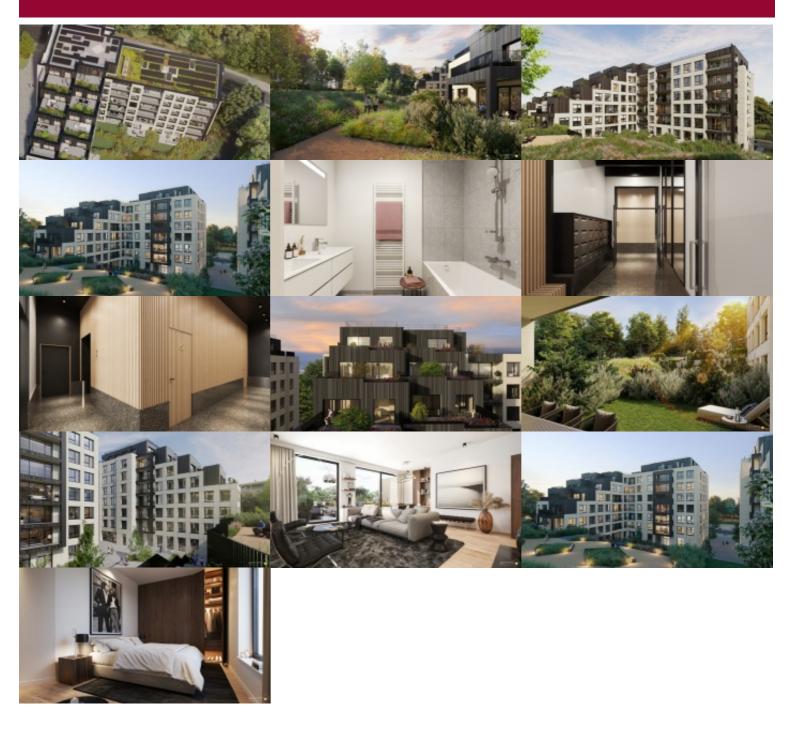

#### Neerveld 105, 1200 Sint-Lambrechts-Woluwe

Victoire proposes in the Twin Falls project, an apartment with 2 bedrooms - PREMIUM style

4th floor - 104.1 sq.m

Terrace 4.5 sq.m. - SOUTH facing

Entrance hall with cloakroom, laundry room + utility room

Large living room with dining area, superbly equipped open-plan kitchen - 37.6 sq. m and access to the terrace

Small night hall, with guest WC and shower room (+ double washbasin) and the 2 bedrooms 15.6 sq.m. & 9 sq.m.

All set in a green environment in the pleasant Woluwe Valley district.

PEB A or B- thanks to insulation, ventilation and the installation of photovoltaic panels on some units.

Sale subject to 21% VAT on apartments and registration fees and VAT on parking spaces – Bike shed and parking space (with charging point) from €33,000 (excluding VAT). Cellar (from €4,000).

A privileged location in the pleasant municipality of Woluwe-Saint-Lambert, with all the urban amenities necessary for a modern lifestyle, but also easily accessible to facilitate daily life. The best choice to start a new life project in Brussels.