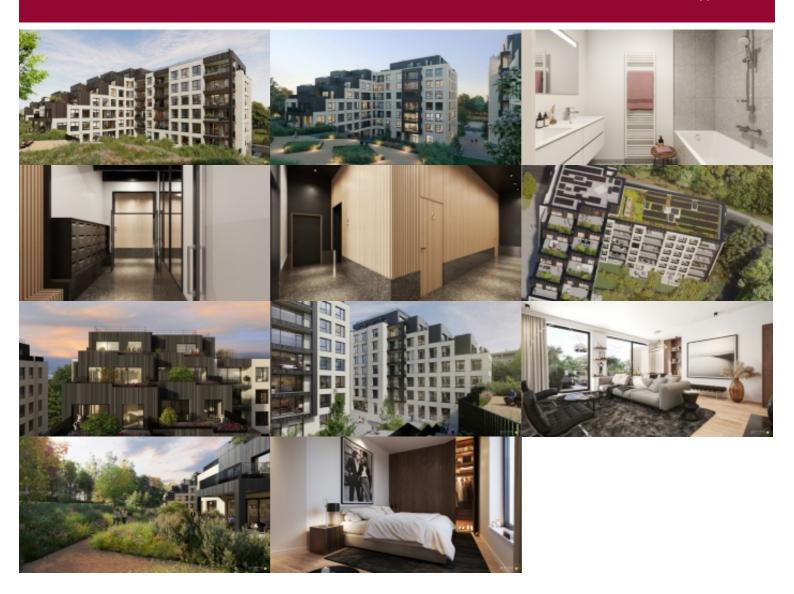

## TWIN FALLS - 3 BEDROOM FLAT

Victoire proposes in the Twin Falls project, an apartment with 3 bedrooms - PREMIUM style

On the 3rd floor - 115,2 sqm

Terrace 14 sq.m. - SOUTH-WEST facing

Entrance hall with guest WC, laundry + utility room and beautiful shower room (with double washbasin)

Large living room with dining room, office area and super-equipped open kitchen - 32.3 sq.m. with access to terrace

Master bedroom 14.3 sq.m. with en-suite shower room (with washbasin and WC)

2 further bedrooms 12.3 sq.m. & 12.2 sq.m.

All set in a green environment in the pleasant Woluwe Valley district.

PEB A or B- thanks to insulation, ventilation and the installation of photovoltaic panels on some units.

Sale subject to 21% VAT on apartments and registration fees and VAT on parking spaces - Bike shed and parking space (with charging point) from  $\leq$ 33,000 (excluding VAT). Cellar (from  $\leq$ 4,000).