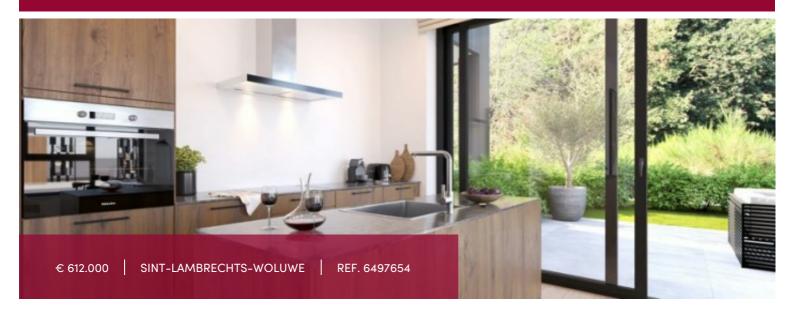

TERRACE SURFACE

13.5 m<sup>2</sup>

LIVING SURFACE

126 m²

BEDROOMS

3

BATHROOMS

2

### TWIN FALLS - 3 BEDROOM FLAT

Victoire proposes in the Twin Falls project, an apartment with 3 bedrooms – PREMIUM style 3rd floor apartment –  $126.1 \text{ sqm}^2$  – south–west facing

Terrace 13.5 sq.m. total - SOUTH-WEST facing

Entrance hall with guest WC, laundry + utility room and bathroom (with single washbasin)

Large living room with dining area and super-equipped open kitchen - 40 sq.m. with access to terrace

2 bedrooms 12.4 sqm & 12 sqm

15.2 sq.m. master bedroom with en-suite shower room (shower, double washbasin and WC).

PEB A or B- thanks to insulation, ventilation and the installation of photovoltaic panels on some units.

Sale subject to 21% VAT on apartments and registration fees and VAT on parking spaces – Bike shed and parking space (with charging point) from  $\leq$ 33,000 (excluding VAT). Cellar (from  $\leq$ 4,000).

#### GENERAL

| Туре              | flat       |
|-------------------|------------|
| Price             | € 612.000  |
| Terrace surface   | 13.5 m²    |
| Bathrooms         | 1          |
| Parkings (indoor) | 1          |
| Floors            | 7          |
| Construction year | 2025       |
| Facades           | 2          |
| Toilets           | 2          |
| Heating (type)    | collective |
| Neighborhood      | quiet      |
| Cellar            | <b>✓</b>   |
| Double glass      | <b>~</b>   |
| EDG. I            |            |
| EPC code          | В          |

| City           | Sint-Lambrechts-Woluwe |
|----------------|------------------------|
| Living surface | 126 m²                 |
| Bedrooms       | 3                      |
| Shower rooms   | 1                      |
| Floor          | 3                      |
| Available      | bij oplevering         |
| State          | new                    |
| Kitchen (type) | US hyper equipped      |
| Laundry room   | ~                      |
| Heating        | gas                    |
| Neighborhood   | residential area       |
| Elevator       | ~                      |
| PEB            | 95 kW/m²               |
| PEB category   | В                      |