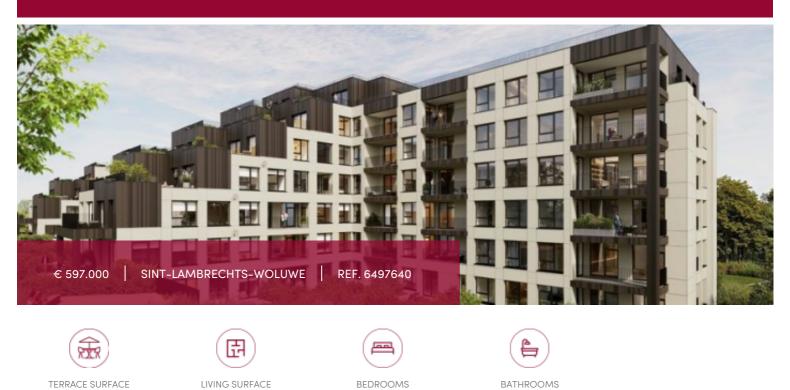

info@victoire.be +32 (0)2 375 10 10

3

2

TWIN FALLS - 3 BEDROOM FLAT

126 m<sup>2</sup>

Neerveld 105, 1200 Sint-Lambrechts-Woluwe

13.5 m<sup>2</sup>

Victoire proposes in the Twin Falls project, an apartment with 3 bedrooms - PREMIUM style

Second floor – 126.2 m<sup>2</sup> – South-west facing

Terrace 13.5 sq.m. - SOUTH-WEST facing

Entrance hall with guest WC, laundry + utility room and bathroom (with 1 washbasin)

Large living room with dining area and super-equipped open kitchen - 40.4 sq.m. with terrace

### GENERAL

| Туре              | flat                |
|-------------------|---------------------|
| Price             | € 597.000           |
| Terrace surface   | 13.5 m <sup>2</sup> |
| Bathrooms         | 1                   |
| Parkings (indoor) | 1                   |
| Floors            | 7                   |
| Construction year | 2025                |
| Facades           | 2                   |
| Toilets           | 2                   |
| Heating (type)    | collective          |
| Neighborhood      | quiet               |
| Cellar            | ~                   |
| Double glass      | ~                   |
|                   |                     |
| EPC code          | В                   |

| City           | Sint-Lambrechts-Woluwe |  |  |
|----------------|------------------------|--|--|
| Living surface | 126 m <sup>2</sup>     |  |  |
| Bedrooms       | 3                      |  |  |
| Shower rooms   | 1                      |  |  |
| Floor          | 2                      |  |  |
| Available      | bij oplevering         |  |  |
| State          | new                    |  |  |
| Kitchen (type) | US hyper equipped      |  |  |
| Laundry room   | ~                      |  |  |
| Heating        | gas                    |  |  |
| Neighborhood   | residential area       |  |  |
| Elevator       | ~                      |  |  |
| PEB            | 95 kW/m²               |  |  |
| PEB category   | В                      |  |  |