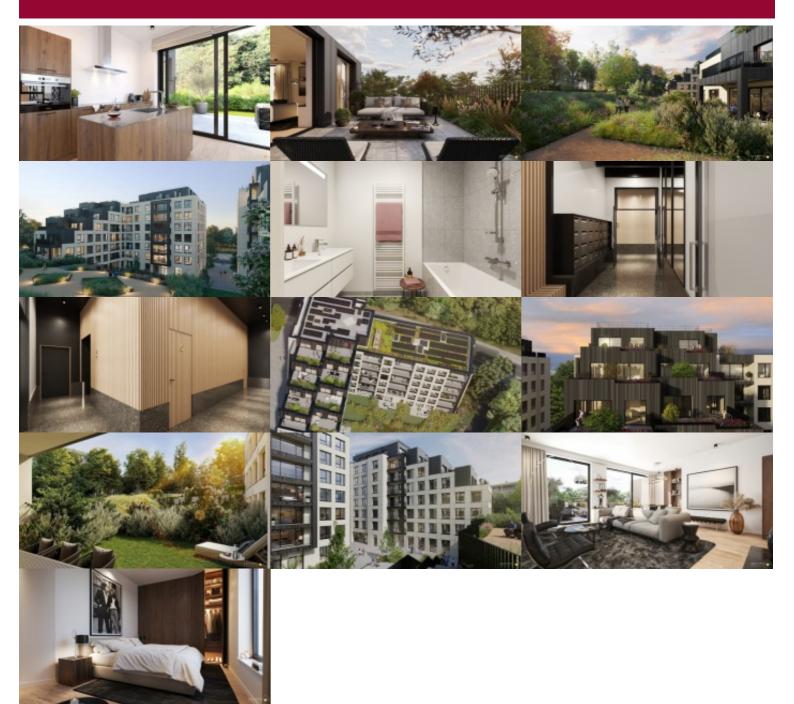

Second floor – 126.2 m<sup>2</sup> – South-west facing

Terrace 13.5 sq.m. - SOUTH-WEST facing

Entrance hall with guest WC, laundry + utility room and bathroom (with 1 washbasin)

Large living room with dining area and super-equipped open kitchen - 40.4 sq.m. with terrace

2 bedrooms, 12.4 sq.m. and 12 sq.m.

Master bedroom 15.2 m<sup>2</sup> - en-suite shower room (double washbasin + WC) + dressing area

PEB A or B- thanks to insulation, ventilation and the installation of photovoltaic panels on some units.