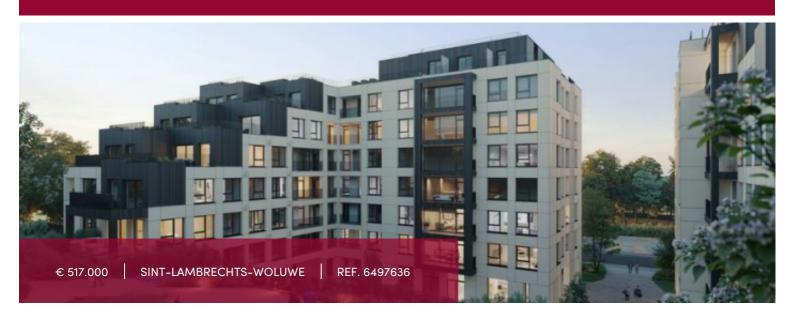

## TWIN FALLS - 2 BEDROOM FLAT

#### Neerveld 105, 1200 Sint-Lambrechts-Woluwe

Victoire proposes in the Twin Falls project, an apartment with 2 bedrooms - PREMIUM style 1st floor -  $114m^2$ 

7m<sup>2</sup> terrace - NORTH EAST facing

Entrance hall with guest toilet and utility room

Large living room with dining room and super-equipped open kitchen - 36.5 m<sup>2</sup> with terrace

Small nighthall leading to master bedroom 16,3  $\text{m}^2$  - en-suite bathroom (single washbasin, bath and WC) - office Second bedroom 16,1  $\text{m}^2$ 

1 shower room (with double sink and shower)

All this in a green environment in the pleasant district of Woluwe valley.

PEB A or B- thanks to insulation, ventilation and the installation of photovoltaic panels on some units.

Sale subject to 21% VAT on apartments and registration fees and VAT on parking spaces – Bike shed and parking space (with charging point) from €33,000 (excluding VAT). Cellar (from €4,000).

A privileged location in the pleasant municipality of Woluwe-Saint-Lambert, with all the urban amenities necessary for a modern lifestyle, but also easily accessible to facilitate daily life. The best choice to start a new life project in Brussels.