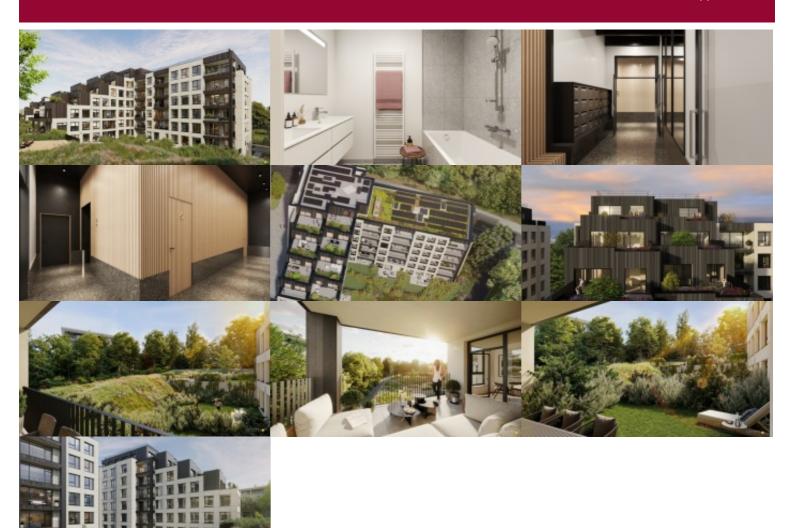

#### Neerveld 105, 1200 Sint-Lambrechts-Woluwe

Victoire proposes in the Twin Falls project, an apartment with 2 bedrooms - PREMIUM style 1st floor -  $114m^2$ 

7m<sup>2</sup> terrace - NORTH EAST facing

Entrance hall with guest toilet and utility room

Large living room with dining room and super-equipped open kitchen - 36.5 m<sup>2</sup> with terrace

Small nighthall leading to master bedroom 16,3  $\text{m}^2$  - en-suite bathroom (single washbasin, bath and WC) - office Second bedroom 16,1  $\text{m}^2$ 

1 shower room (with double sink and shower)

All this in a green environment in the pleasant district of Woluwe valley.

PEB A or B- thanks to insulation, ventilation and the installation of photovoltaic panels on some units.

Sale subject to 21% VAT on apartments and registration fees and VAT on parking spaces – Bike shed and parking space (with charging point) from €33,000 (excluding VAT). Cellar (from €4,000).

A privileged location in the pleasant municipality of Woluwe-Saint-Lambert, with all the urban amenities necessary for a modern lifestyle, but also easily accessible to facilitate daily life. The best choice to start a new life project in Brussels.