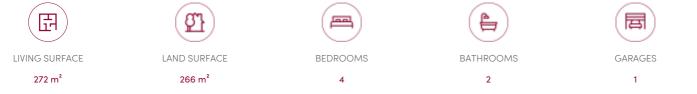

### GENERAL

| Туре           | house              |
|----------------|--------------------|
| Price          | € 830.000          |
| Land surface   | 266 m <sup>2</sup> |
| Bedrooms       | 4                  |
| Garages        | 1                  |
| Parkings       | 1                  |
| Available      | bij oplevering     |
| State          | new                |
| Kitchen (type) | US hyper equipped  |
| Toilets        | 3                  |
| Heating (type) | individual         |
| Neighborhood   | Free sight         |
| Cellar         | ~                  |
| PEB category   | A                  |

| City              | Ukkel              |
|-------------------|--------------------|
| Living surface    | 272 m <sup>2</sup> |
| Terrace surface   | 12 m <sup>2</sup>  |
| Bathrooms         | 2                  |
| Parkings (indoor) | 1                  |
| Floors            | 2                  |
| Construction year | 2027               |
| Facades           | 2                  |
| Office            | ~                  |
| Laundry room      | ~                  |
| Heating           | hot air pump       |
| Neighborhood      | woods              |
| Double glass      | ~                  |
| EPC code          | А                  |