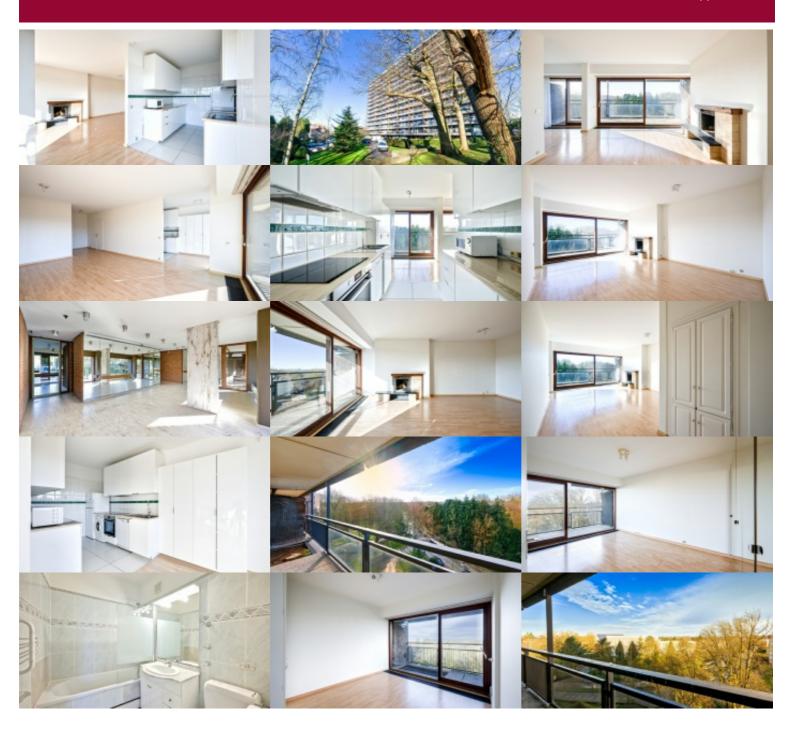

### 1150 Sint-Pieters-Woluwe

Set in a green setting and enjoying a truly exceptional view in the heart of Woluwe-Saint-Pierre, this bright apartment with a surface area of  $\pm$  96 sqm comprises a living room with large bay windows opening onto the terrace, a fully equipped kitchen, a night hall, 2 well-sized bedrooms with access to the terrace, a bathroom, and a separate toilet. Cellar. Energy score C.