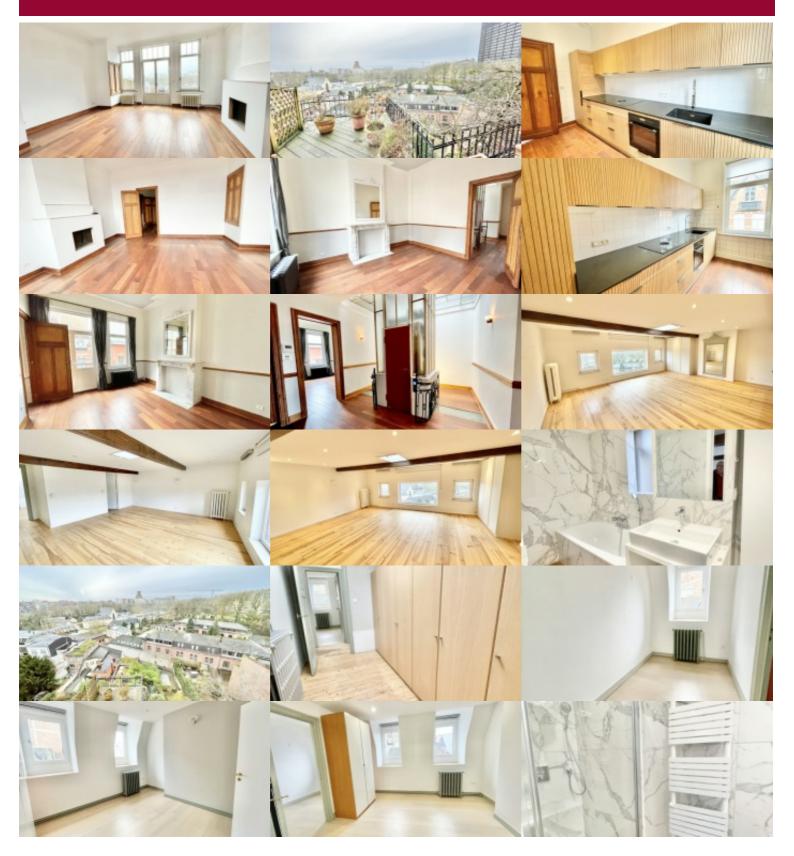

## Elat at Elsene

9 1050 Elsene

Brussels, near the Abbaye de la Cambre, the Ixelles Ponds and the Bois de la Cambre, close to public transport and shops, superb duplex-penthouse apartment of +- 187 m<sup>2</sup> located on the 3rd and 4th floor in a mansion dating from 1930: entrance hall, living room with open fire opening onto the terrace with incredible views of the Abbaye de la Cambre, dining room, new super-equipped kitchen, upstairs: 2 bedrooms (29 and 13m²), 1 bathroom, 1 shower room, 7m² office, dressing area. storage room with connection for washing machine and dryer. beautiful listed elevator takes you to the apartment To visit!