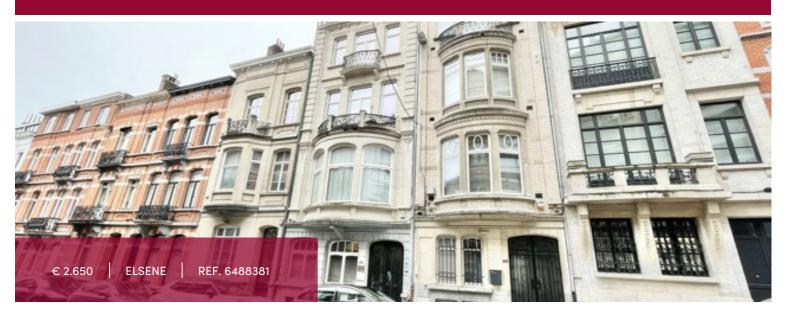

## Elat at Elsene

9 1050 Elsene

Brussels, near the Abbaye de la Cambre, the Ixelles Ponds and the Bois de la Cambre, close to public transport and shops, superb duplex-penthouse apartment of +- 187 m<sup>2</sup> located on the 3rd and 4th floor in a mansion dating from 1930: entrance hall, living room with open fire opening onto the terrace with incredible views of the Abbaye de la Cambre, dining room, new super-equipped kitchen, upstairs: 2 bedrooms (29 and 13m²), 1 bathroom, 1 shower room, 7m² office, dressing area. storage room with connection for washing machine and dryer. beautiful listed elevator takes you to the apartment To visit!