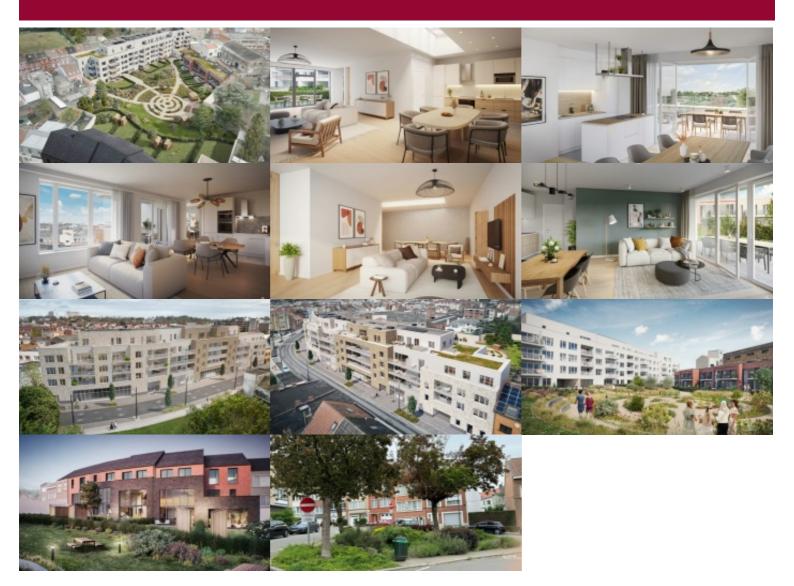

#### Chaussée de Neerstalle 184, 1190 Vorst (Brussel-Hoofdstad)

Attractive apartment with 2 bedrooms of 93 SQM on the 3rd floor - terrace of 7 SQM at the rear.

Large hall with wardrobe and 1 separate toilet, 1 bedroom with adjoining shower room (+1 sink) and balcony at the front.

Entrance to the super equipped open kitchen and living room extended by the terrace. 1 utility/technical room.

1 small night hall with the bathroom (with bath, WC and 2 sinks) and the master bedroom with wardrobe corner and balcony overlooking the courtyard garden.

Storage room and parking available at an additional cost + charging station available at an additional cost.

The project, situated on chaussée de Nerstalle and rue Auguste Lumière, will benefit from a splendid inner garden, a veritable peaceful green oasis that will offer residents calm and relaxation. The municipal park is just 2 steps away, as are sports clubs (field hockey and soccer), schools and all types of transport (streetcar, bus, train and bike), the entrance to the west ring road and a large shopping center. A multitude of assets that will guarantee a perfect balance between an active lifestyle and a pleasant daily life.