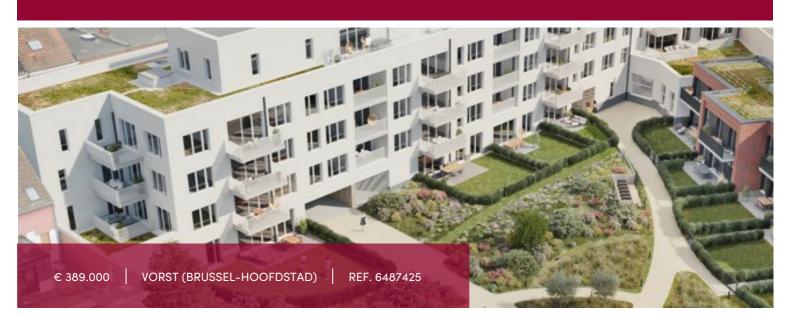

#### Chaussée de Neerstalle 184, 1190 Vorst (Brussel-Hoofdstad)

Attractive apartment with 2 bedrooms of 93 SQM on the 3rd floor - terrace of 7 SQM at the rear.

Large hall with wardrobe and 1 separate toilet, 1 bedroom with adjoining shower room (+1 sink) and balcony at the front.

Entrance to the super equipped open kitchen and living room extended by the terrace. 1 utility/technical room.

1 small night hall with the bathroom (with bath, WC and 2 sinks) and the master bedroom with wardrobe corner and balcony overlooking the courtyard garden.

Storage room and parking available at an additional cost + charging station available at an additional cost.

The project, situated on chaussée de Nerstalle and rue Auguste Lumière, will benefit from a splendid inner garden, a veritable peaceful green oasis that will offer residents calm and relaxation. The municipal park is just 2 steps away, as are sports clubs (field hockey and soccer), schools and all types of transport (streetcar, bus, train and bike), the entrance to the west ring road and a large shopping center. A multitude of assets that will guarantee a perfect balance between an active lifestyle and a pleasant daily life.

### GENERAL

| Туре            | flat              |
|-----------------|-------------------|
| Price           | € 389.000         |
| Terrace surface | 7 m²              |
| Bathrooms       | 2                 |
| Floor           | 3                 |
| Available       | bij oplevering    |
| State           | new               |
| Kitchen (type)  | US hyper equipped |
| Laundry room    | <b>~</b>          |
| Neighborhood    | central           |
| Cellar          | <b>✓</b>          |
| Double glass    | <u> </u>          |
| EPC code        | А                 |

| City              | Vorst (Brussel-Hoofdstad) |
|-------------------|---------------------------|
| Living surface    | 93 m²                     |
| Bedrooms          | 2                         |
| Parkings (indoor) | 1                         |
| Floors            | 4                         |
| Construction year | 2026                      |
| Facades           | 2                         |
| Toilets           | 2                         |
| Heating (type)    | individual                |
| Heating           | hot air pump              |
| Neighborhood      | central                   |
| Elevator          | ~                         |
| PEB               | 45 kW/m²                  |
| PEB category      | А                         |
|                   |                           |