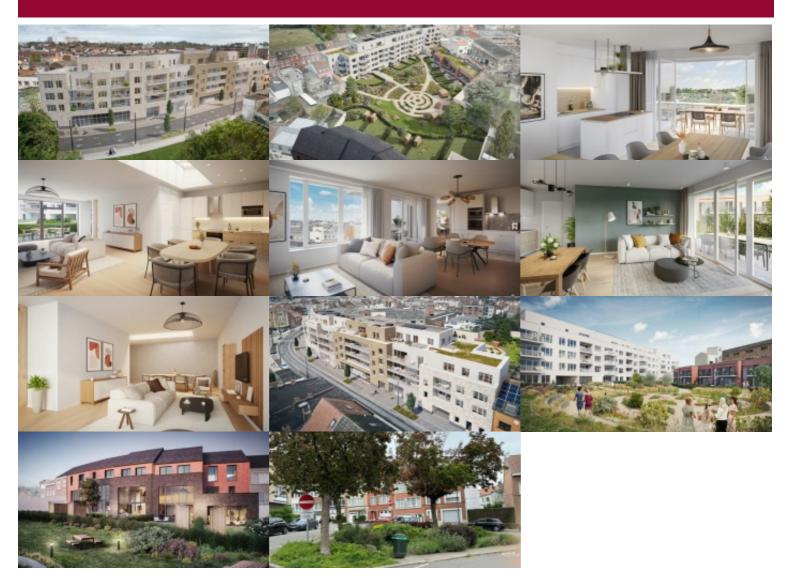

#### Chaussée de Neerstalle 184, 1190 Vorst (Brussel-Hoofdstad)

97 sq. m. 2-bedroom apartment on the 3rd floor, with a beautiful 14 sq. m. terrace at the front.

The entrance hall with small wardrobe leads to the 1st bedroom - with adjacent shower room - and to the spacious, bright living room, which includes the excellently equipped open kitchen and dining room. The terrace is a pleasant extension of this wonderful space. The second part of the flat consists of the night hall with 1 separate toilet, a utility/technical room and the master bedroom that forms a private space with a bathroom with bathtub and 1 sink. This bedroom has a balcony overlooking the interior of the island. Storage room and parking available at an additional cost + charging station available at an additional cost.

The project, situated on chaussée de Nerstalle and rue Auguste Lumière, will benefit from a splendid inner garden, a veritable peaceful green oasis that will offer residents calm and relaxation. The municipal park is just 2 steps away, as are sports clubs (field hockey and soccer), schools and all types of transport (streetcar, bus, train and bike), the entrance to the west ring road and a large shopping center. A multitude of assets that will guarantee a perfect balance between an active lifestyle and a pleasant daily life.