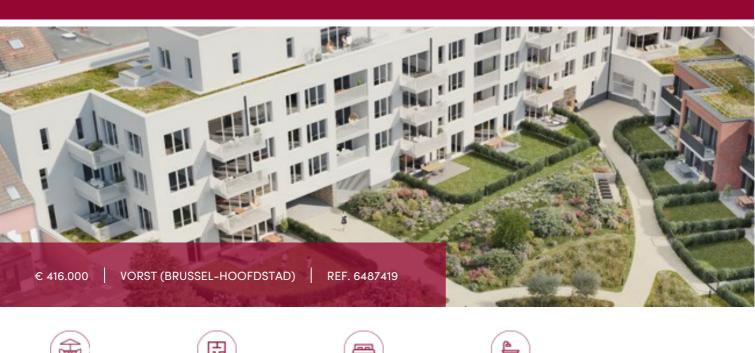

#### Chaussée de Neerstalle 184, 1190 Vorst (Brussel-Hoofdstad)

97 sq. m. 2-bedroom apartment on the 3rd floor, with a beautiful 14 sq. m. terrace at the front.

The entrance hall with small wardrobe leads to the 1st bedroom - with adjacent shower room - and to the spacious, bright living room, which includes the excellently equipped open kitchen and dining room. The terrace is a pleasant extension of this wonderful space. The second part of the flat consists of the night hall with 1 separate toilet, a utility/technical room and the master bedroom that forms a private space with a bathroom with bathtub and 1 sink. This bedroom has a balcony overlooking the interior of the island. Storage room and parking available at an additional cost + charging station available at an additional cost.

The project, situated on chaussée de Nerstalle and rue Auguste Lumière, will benefit from a splendid inner garden, a veritable peaceful green oasis that will offer residents calm and relaxation. The municipal park is just 2 steps away, as are sports clubs (field hockey and soccer), schools and all types of transport (streetcar, bus, train and bike), the entrance to the west ring road and a large shopping center. A multitude of assets that will guarantee a perfect balance between an active lifestyle and a pleasant daily life.