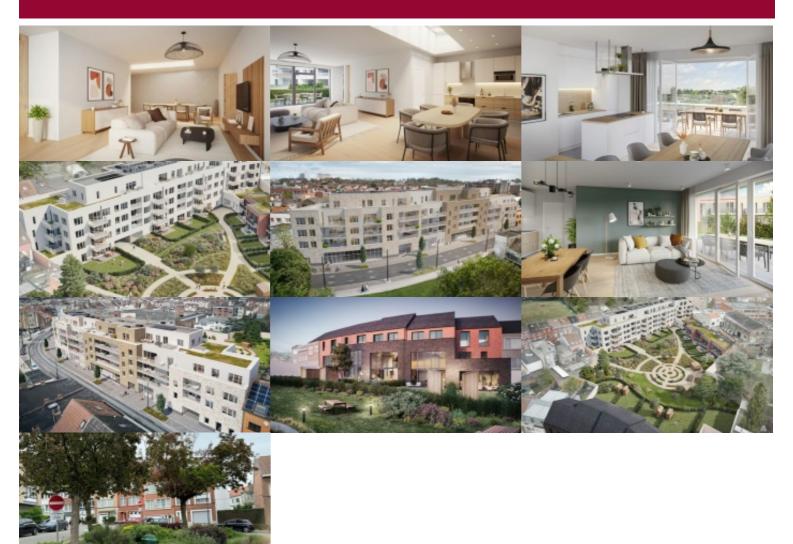

## Chaussée de Neerstalle 184, 1190 Vorst (Brussel-Hoofdstad)

47  $\textrm{m}^{\textrm{2}}$  studio with view on the courtyard – quiet 3rd floor with  $\textrm{6m}^{\textrm{2}}$  terrace

Hall with shower room, washbasin and WC

The living area and sleeping area are extended by the terrace, plus the super-equipped open-plan kitchen, dining room and laundry room.

Storage room and parking available at an additional cost + charging station available at an additional cost.

The project, situated on chaussée de Nerstalle and rue Auguste Lumière, will benefit from a splendid inner garden, a veritable peaceful green oasis that will offer residents calm and relaxation. The municipal park is just 2 steps away, as are sports clubs (field hockey and soccer), schools and all types of transport (streetcar, bus, train and bike), the entrance to the west ring road and a large shopping center. A multitude of assets that will guarantee a perfect balance between an active lifestyle and a pleasant daily life.