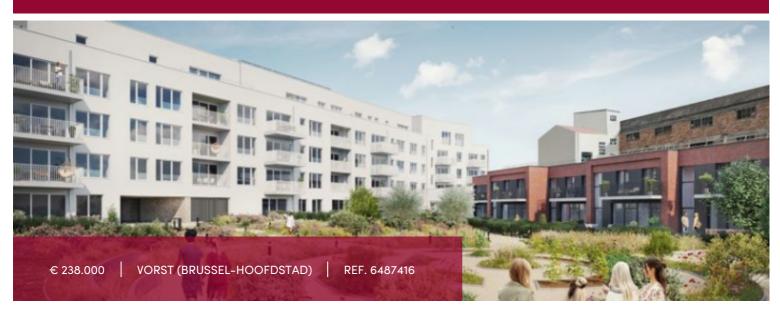

## Chaussée de Neerstalle 184, 1190 Vorst (Brussel-Hoofdstad)

47  $\textrm{m}^{\textrm{2}}$  studio with view on the courtyard – quiet 3rd floor with  $\textrm{6m}^{\textrm{2}}$  terrace

Hall with shower room, washbasin and WC

The project, situated on chaussée de Nerstalle and rue Auguste Lumière, will benefit from a splendid inner garden, a veritable peaceful green oasis that will offer residents calm and relaxation. The municipal park is just 2 steps away, as are sports clubs (field hockey and soccer), schools and all types of transport (streetcar, bus, train and bike), the entrance to the west ring road and a large shopping center. A multitude of assets that will guarantee a perfect balance between an active lifestyle and a pleasant daily life.

Make the most of this new development for your future home, in a neighborhood that is undergoing a metamorphosis and is livable for all.

Sale under registration rights(12.5%) for the land part and under VAT for the construction part+ rebate (subject to conditions). Delivery scheduled for summer 2026.