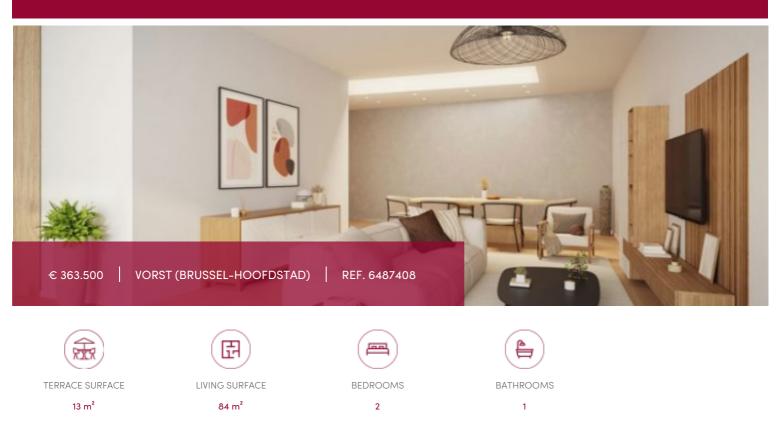

#### Chaussée de Neerstalle 184, 1190 Vorst (Brussel-Hoofdstad)

2 bedroom apartment on 3rd floor, 84  $m^2$  – with a 13  $m^2$  terrace to the front.

Entrance hall with small checkroom opening onto a beautiful living space comprising the living room, dining room and superequipped open kitchen + utility/laundry room - all extended by the terrace.

This night hall also houses a separate toilet, a bathroom with bath and 2 washbasins. The 2 bedrooms face the rear and both have balconies overlooking the rear of the project.

Storage room and parking available at an additional cost + charging station available at an additional cost.

### GENERAL

| Туре            | flat              | City    |
|-----------------|-------------------|---------|
| Price           | € 363.500         |         |
| Terrace surface | 13 m <sup>2</sup> | Bedroo  |
| Bathrooms       | 1                 | Parking |
| Floor           | 3                 | Floors  |
| Available       | bij oplevering    | Constru |
| State           | new               | Facade  |
| Kitchen (type)  | US hyper equipped | Toilets |
| Laundry room    | ~                 | Heating |
|                 |                   | Heating |
| Neighborhood    | central           | Neighbo |
| Cellar          | ~                 | Elevato |
| Double glass    | ~                 | PEB     |
|                 |                   | PEB cat |
| EPC code        | А                 |         |

| City              | Vorst (Brussel-Hoofdstad) |  |  |
|-------------------|---------------------------|--|--|
| Living surface    | 84 m²                     |  |  |
| Bedrooms          | 2                         |  |  |
| Parkings (indoor) | 1                         |  |  |
| Floors            | 4                         |  |  |
| Construction year | 2026                      |  |  |
| Facades           | 2                         |  |  |
| Toilets           | 1                         |  |  |
| Heating (type)    | individual                |  |  |
| Heating           | hot air pump              |  |  |
| Neighborhood      | central                   |  |  |
| Elevator          | ~                         |  |  |
| PEB               | 45 kW/m²                  |  |  |
| PEB category      | A                         |  |  |