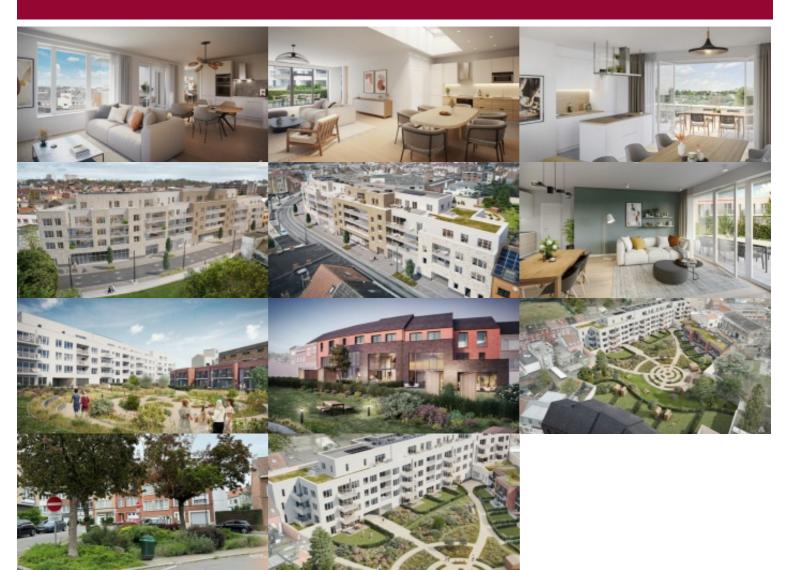

The project, situated on chaussée de Nerstalle and rue Auguste Lumière, will benefit from a splendid inner garden, a veritable peaceful green oasis that will offer residents calm and relaxation. The municipal park is just 2 steps away, as are sports clubs (field hockey and soccer), schools and all types of transport (streetcar, bus, train and bike), the entrance to the west ring road and a large shopping center. A multitude of assets that will guarantee a perfect balance between an active lifestyle and a pleasant daily life.

Make the most of this new development for your future home, in a neighborhood that is undergoing a metamorphosis and is livable for all.

Sale under registration rights(12.5%) for the land part and under VAT for the construction part+ rebate (subject to conditions). Delivery scheduled for summer 2026.