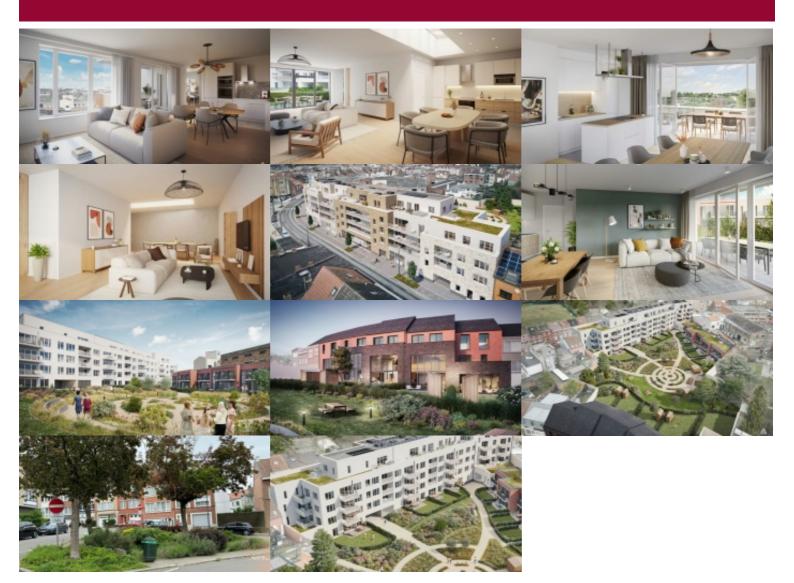

#### Chaussée de Neerstalle 184, 1190 Vorst (Brussel-Hoofdstad)

 $87\ \text{sqm}$  2-bedroom apartment, on the 1st floor with a 10 sqm front terrace.

Small entrance hall with space for vestiaire. Beautiful living space with living room, dining room and open kitchen - extended by a terrace to the front.

Night hall with separate toilet, utility/technical room and bathroom with double washbasin.

2 bedrooms, both to the rear, with balcony and wardrobe space.

Storage room and parking available at an additional cost + charging station available at an additional cost.

The project, situated on chaussée de Nerstalle and rue Auguste Lumière, will benefit from a splendid inner garden, a veritable peaceful green oasis that will offer residents calm and relaxation. The municipal park is just 2 steps away, as are sports clubs (field hockey and soccer), schools and all types of transport (streetcar, bus, train and bike), the entrance to the west ring road and a large shopping center. A multitude of assets that will guarantee a perfect balance between an active lifestyle and a pleasant daily life.