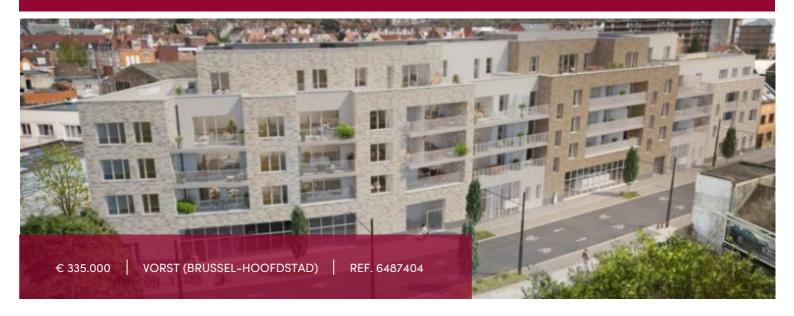

#### Chaussée de Neerstalle 184, 1190 Vorst (Brussel-Hoofdstad)

 $87\ \text{sqm}$  2-bedroom apartment, on the 1st floor with a 10 sqm front terrace.

Small entrance hall with space for vestiaire. Beautiful living space with living room, dining room and open kitchen - extended by a terrace to the front.

The project, situated on chaussée de Nerstalle and rue Auguste Lumière, will benefit from a splendid inner garden, a veritable peaceful green oasis that will offer residents calm and relaxation. The municipal park is just 2 steps away, as are sports clubs (field hockey and soccer), schools and all types of transport (streetcar, bus, train and bike), the entrance to the west ring road and a large shopping center. A multitude of assets that will guarantee a perfect balance between an active lifestyle and a pleasant daily life.

| City              | Vorst (Brussel-Hoofdstad) |
|-------------------|---------------------------|
| Living surface    | 87 m²                     |
| Bedrooms          | 2                         |
| Parkings (indoor) | 1                         |
| Floors            | 4                         |
| Construction year | 2026                      |
| Facades           | 2                         |
| Toilets           | 1                         |
| Heating (type)    | individual                |
| Heating           | hot air pump              |
| Neighborhood      | central                   |
| Elevator          | ~                         |
| PEB               | 45 kW/m²                  |
| PEB category      | А                         |