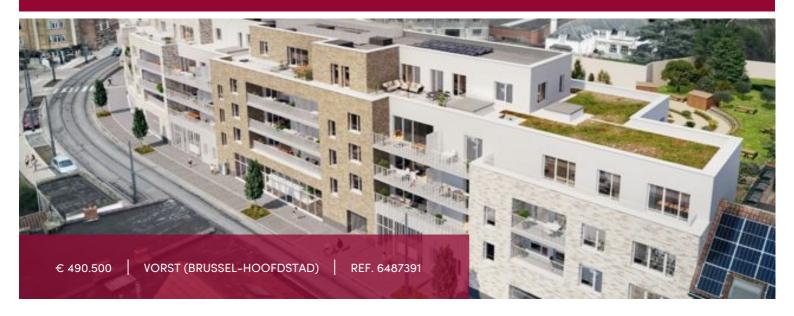

#### Chaussée de Neerstalle 184, 1190 Vorst (Brussel-Hoofdstad)

Large 3-bedroom apartment of 131 sgm located on the 1st floor.

Entrance hall with cloakroom and 1 separate toilet. Large living space with living room, dining room and fully equipped open kitchen – extended by a nice terrace and green roof all around. A first night hall with a bathroom (2 sinks and a bathtub), spaces for wardrobes, and the master bedroom has a balcony.

The project, situated on chaussée de Nerstalle and rue Auguste Lumière, will benefit from a splendid inner garden, a veritable peaceful green oasis that will offer residents calm and relaxation. The municipal park is just 2 steps away, as are sports clubs (field hockey and soccer), schools and all types of transport (streetcar, bus, train and bike), the entrance to the west ring road and a large shopping center. A multitude of assets that will guarantee a perfect balance between an active lifestyle and a pleasant daily life.