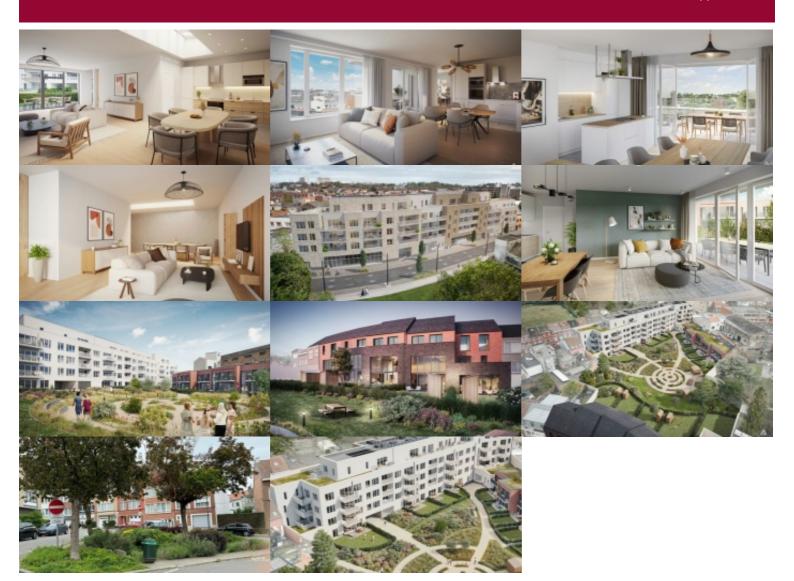

#### Chaussée de Neerstalle 184, 1190 Vorst (Brussel-Hoofdstad)

Large 3-bedroom apartment of 131 sgm located on the 1st floor.

Entrance hall with cloakroom and 1 separate toilet. Large living space with living room, dining room and fully equipped open kitchen – extended by a nice terrace and green roof all around. A first night hall with a bathroom (2 sinks and a bathtub), spaces for wardrobes, and the master bedroom has a balcony.

The second hall welcomes a separate toilet, a shower room (with 1 sink ) and 2 more bedrooms each with access to a terrace. Storage room and parking available at an additional cost + charging station available at an other additional cost.

The project, situated on chaussée de Nerstalle and rue Auguste Lumière, will benefit from a splendid inner garden, a veritable peaceful green oasis that will offer residents calm and relaxation. The municipal park is just 2 steps away, as are sports clubs (field hockey and soccer), schools and all types of transport (streetcar, bus, train and bike), the entrance to the west ring road and a large shopping center. A multitude of assets that will guarantee a perfect balance between an active lifestyle and a pleasant daily life.