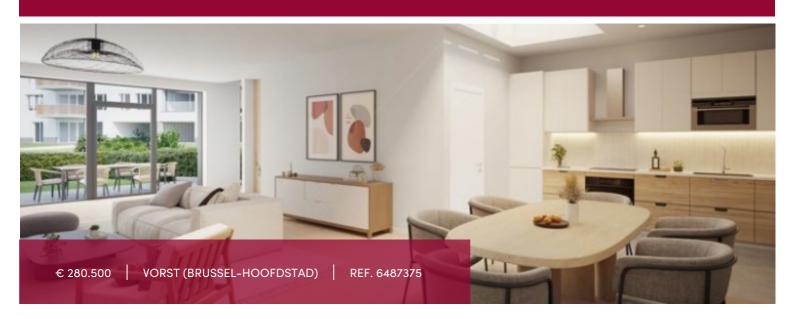

## Discover GREEN FOREST - Studio + garden

#### Chaussée de Neerstalle 184, 1190 Vorst (Brussel-Hoofdstad)

Studio on the ground floor of 60 m<sup>2</sup> extended by a terrace of 13 m<sup>2</sup> and a private garden of 23m<sup>2</sup>.

- 1 beautiful living room with open fully equipped kitchen, and sleeping area.
- 1 laundry area.
- 1 shower room.
- 1 separate toilet in the hallway.

Storage room and parking available at an additional cost + charging station available at an additional cost.

The project, situated on chaussée de Nerstalle and rue Auguste Lumière, will benefit from a splendid inner garden, a veritable peaceful green oasis that will offer residents calm and relaxation. The municipal park is just 2 steps away, as are sports clubs (field hockey and soccer), schools and all types of transport (streetcar, bus, train and bike), the entrance to the west ring road and a large shopping center. A multitude of assets that will guarantee a perfect balance between an active lifestyle and a pleasant daily life.