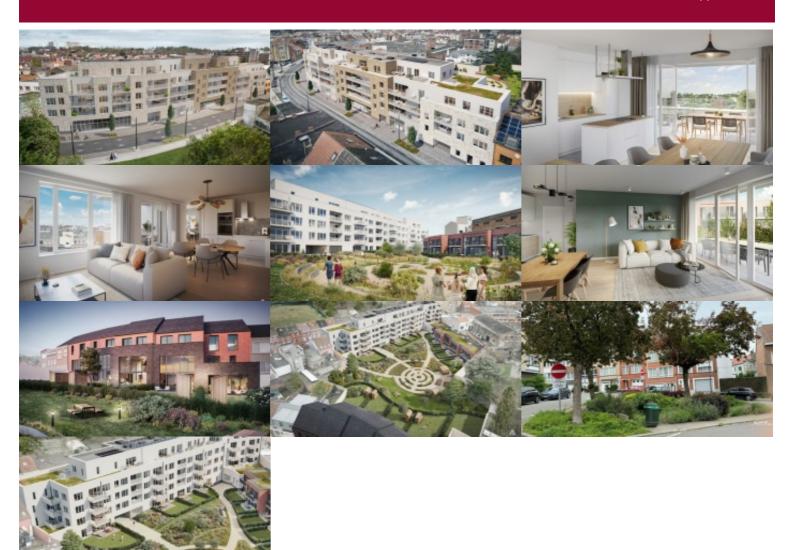

Storage room and parking available at an additional cost + charging station available at an additional cost.

The project, situated on chaussée de Nerstalle and rue Auguste Lumière, will benefit from a splendid inner garden, a veritable peaceful green oasis that will offer residents calm and relaxation. The municipal park is just 2 steps away, as are sports clubs (field hockey and soccer), schools and all types of transport (streetcar, bus, train and bike), the entrance to the west ring road and a large shopping center. A multitude of assets that will guarantee a perfect balance between an active lifestyle and a pleasant daily life.

Make the most of this new development for your future home, in a neighborhood that is undergoing a metamorphosis and is livable for all.

Sale under registration rights(12.5%) for the land part and under VAT for the construction part+ rebate (subject to conditions). Delivery scheduled for summer 2026.