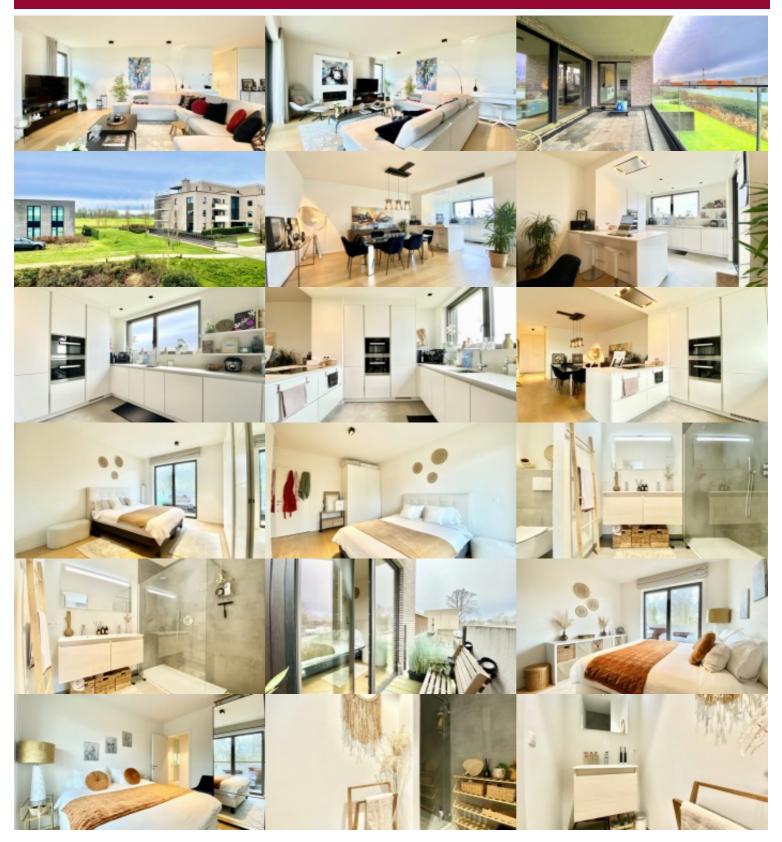

## Flat at Zaventem

TERRACE SURFACE

20 m<sup>2</sup>

STEREA, magnificent 159 m<sup>2</sup> apartment in a recent building built in 2020, comprising an entrance hall with vestiaire and guest toilet, a luminous 50 m<sup>2</sup> living room with access to the 20 m<sup>2</sup> terrace with superb view of the golf course, a super-equipped open-plan kitchen, a laundry room with water softener, the 19 m<sup>2</sup> master suite with access to the 10 m<sup>2</sup> rear terrace and a shower room, two other bedrooms of 13 m<sup>2</sup> and 12 m<sup>2</sup> and a shower room. A spacious cellar and two parking spaces with electric charging station in the basement. PEB: A