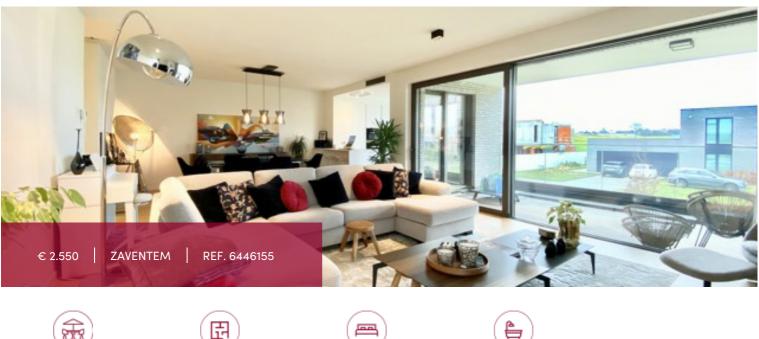

## Flat at Zaventem

TERRACE SURFACE

20 m<sup>2</sup>

STEREA, magnificent 159 m<sup>2</sup> apartment in a recent building built in 2020, comprising an entrance hall with vestiaire and guest toilet, a luminous 50 m<sup>2</sup> living room with access to the 20 m<sup>2</sup> terrace with superb view of the golf course, a super-equipped open-plan kitchen, a laundry room with water softener, the 19 m<sup>2</sup> master suite with access to the 10 m<sup>2</sup> rear terrace and a shower room, two other bedrooms of 13 m<sup>2</sup> and 12 m<sup>2</sup> and a shower room. A spacious cellar and two parking spaces with electric charging station in the basement. PEB: A