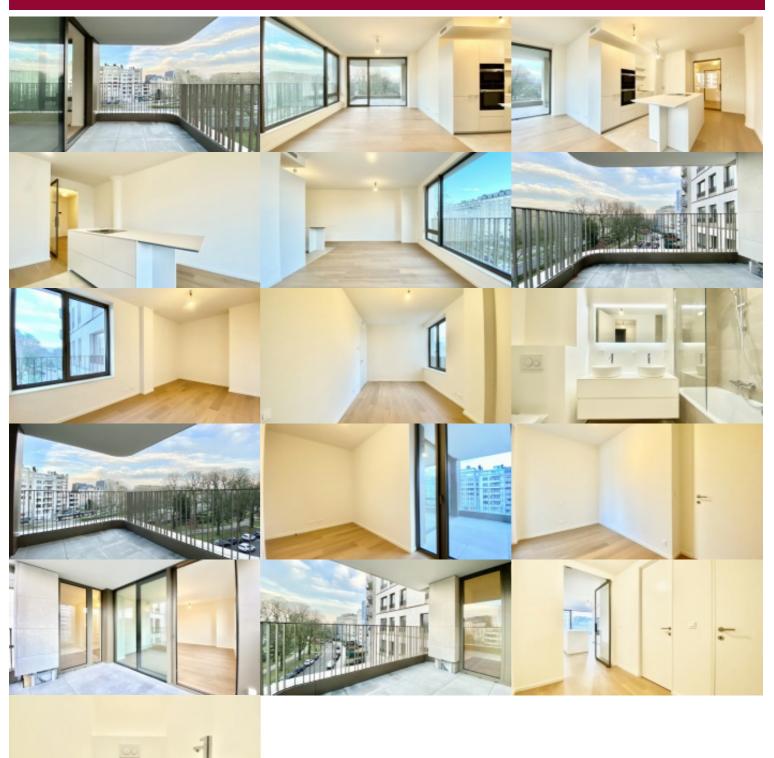

### Avenue de Tervueren 251/TS4.8, 1150 Sint-Pieters-Woluwe

W-S-P in the TERVUREN SQUARE project - Close to shops and transport, magnificent new unfurnished apartment of 91 m<sup>2</sup> according to the PEB. The apartment comprises: entrance hall with separate toilet, laundry room, spacious, luminous living room (30 m<sup>2</sup>) with superequipped open kitchen, terrace (10 m<sup>2</sup>), night hall, two bedrooms (15.50 m<sup>2</sup> - 10 m<sup>2</sup>), one with access to the terrace, and a bathroom. Cellar - triple glazing - top-of-the-range finishes - first occupancy - double-flow ventilation - parquet flooring. CHARGES: provision of 120 euros/month for common areas, heating and hot water. PEB: A-