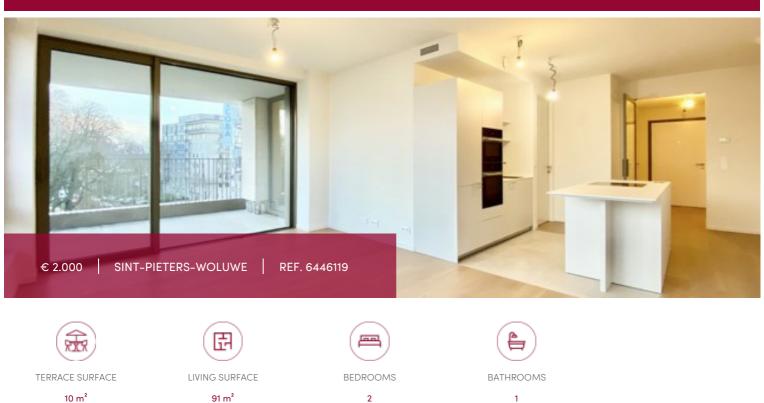

## Flat at Sint-Pieters-Woluwe

### Avenue de Tervueren 251/TS4.8, 1150 Sint-Pieters-Woluwe

W-S-P in the TERVUREN SQUARE project - Close to shops and transport, magnificent new unfurnished apartment of 91 m<sup>2</sup> according to the PEB. The apartment comprises: entrance hall with separate toilet, laundry room, spacious, luminous living room (30 m<sup>2</sup>) with superequipped open kitchen, terrace (10 m<sup>2</sup>), night hall, two bedrooms (15.50 m<sup>2</sup> - 10 m<sup>2</sup>), one with access to the terrace, and a bathroom. Cellar - triple glazing - top-of-the-range finishes - first occupancy - double-flow ventilation - parquet flooring. CHARGES: provision of 120 euros/month for common areas, heating and hot water. PEB: A-

### GENERAL

| Туре              | flat       |
|-------------------|------------|
| Price             | € 2.000    |
| Terrace surface   | 10 m²      |
| Bathrooms         | 1          |
| Floors            | 8          |
| Construction year | 2025       |
| Facades           | 2          |
| Toilets           | 2          |
| Heating (type)    | collective |
| Neighborhood      | quiet      |
| Cellar            | ~          |
| PEB               | 36 kW/m²   |

| City           | Sint-Pieters-Woluwe |
|----------------|---------------------|
| Living surface | 91 m <sup>2</sup>   |
| Bedrooms       | 2                   |
| Floor          | 4                   |
| Available      | onmiddellijk        |
| State          | new                 |
| Kitchen (type) | hyper equipped      |
| Laundry room   | ~                   |
| Heating        | gas                 |
| Neighborhood   | central             |
| Elevator       | ~                   |
| PEB category   | А                   |