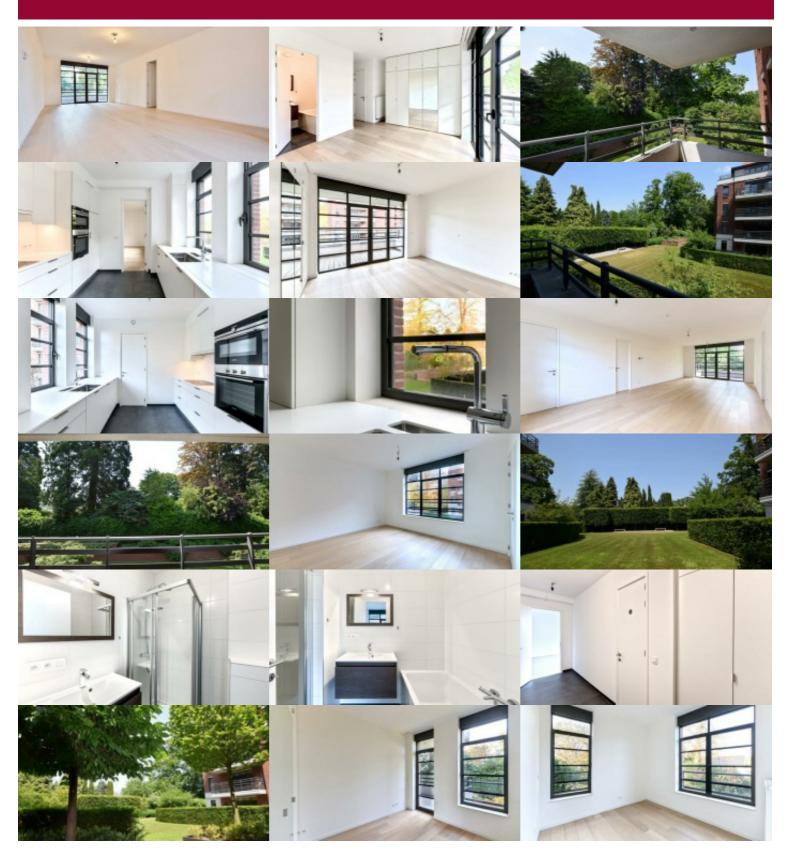

## 1150 Sint-Pieters-Woluwe

Beautiful apartment of approximately 140 sqm, located in a stately residence dated 2015, very quietly located in the heart of a residential area in Woluwe-Saint-Pierre, near the Forêt de Soignes, public transport and the many shops around Place Sainte-Alix. The apartment consists of an entrance hall with cupboards, a bright living room opening onto a covered terrace overlooking the gardens (SW orientation), a fully combined kitchen, 3 bedrooms, one with adjoining bathroom and private terrace, a shower room, a laundry room and a cellar. Concierge and bicycle storage. PEB C-CO<sup>2</sup> 24.