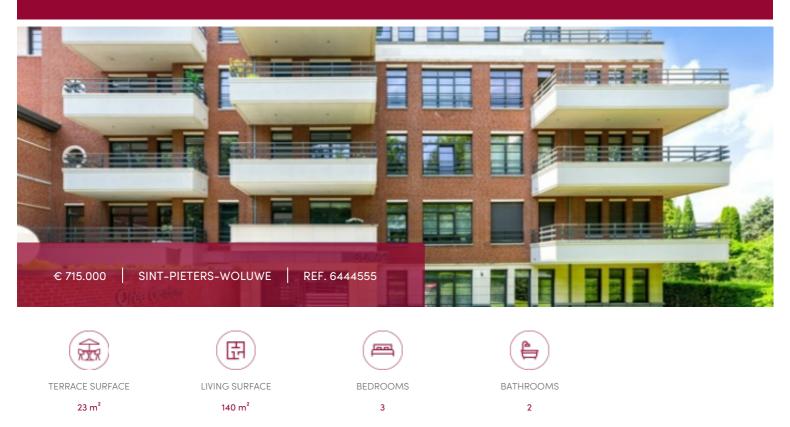

# Beautiful 3-bedroom apartment next to Forêt de Soignes

## 1150 Sint-Pieters-Woluwe

Beautiful apartment of approximately 140 sqm, located in a stately residence dated 2015, very quietly located in the heart of a residential area in Woluwe-Saint-Pierre, near the Forêt de Soignes, public transport and the many shops around Place Sainte-Alix. The apartment consists of an entrance hall with cupboards, a bright living room opening onto a covered terrace overlooking the gardens (SW orientation), a fully combined kitchen, 3 bedrooms, one with adjoining bathroom and private terrace, a shower room, a laundry room and a cellar. Concierge and bicycle storage. PEB C-CO<sup>2</sup> 24.

### GENERAL

| Туре            | flat              |
|-----------------|-------------------|
| Price           | € 715.000         |
| Terrace surface | 23 m <sup>2</sup> |
| Bathrooms       | 1                 |
| Floor           | 1                 |
| Available       | vanaf akte        |
| State           | very good state   |
| Toilets         | 2                 |
| Heating (type)  | collective        |
| Neighborhood    | residential area  |
| Elevator        | ~                 |
| PEB             | 124 kW/m²         |
| EPC code        | 484270-N-1-6-2-2  |

| City              | Sint-Pieters-Woluwe |
|-------------------|---------------------|
| Living surface    | 140 m <sup>2</sup>  |
| Bedrooms          | 3                   |
| Shower rooms      | 1                   |
| Floors            | 4                   |
| Construction year | 2015                |
| Kitchen (type)    | hyper equipped      |
| Laundry room      | ~                   |
| Heating           | gas (centr. heat.)  |
| Neighborhood      | quiet               |
| Double glass      | ~                   |
| PEB category      | С                   |