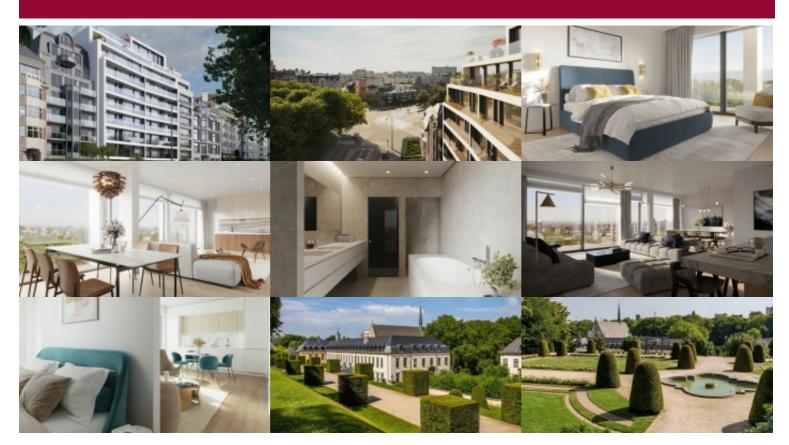

Located on the 2nd floor, with a balcony at the front, this apartment consists of a very attractive living room of 48 sqm with an super equipped open kitchen and dining area. The hall with a small vestaire leads to the private space at the rear. The 2 bedrooms, the master one with a dressing (29 and 11 sqm<sup>2</sup>) have a bathroom (with bath, double sink and separate toilet) and a shower room (with single sink and shower) both en suite, and benefit from the south-facing terrace. A second separate toilet and a utility/laundry room complete this property.

Designed with quality materials and equipment, this condominium guarantees to each flat an optimum comfort while reducing the energy footprint with installations such as heatpumpsenergy, solar panels, triple glazing and a rainwater tank. Intermediate PEB A. Sale of the land subject to 12.5% registration tax and of the buildings subject to 21% VAT.

For your well-being, the project provides a yoga and sauna area on -1, perfect for relaxing. There will also be a bicycle storage area on the first floor. Cellars and parking spaces are also available at extra costs.