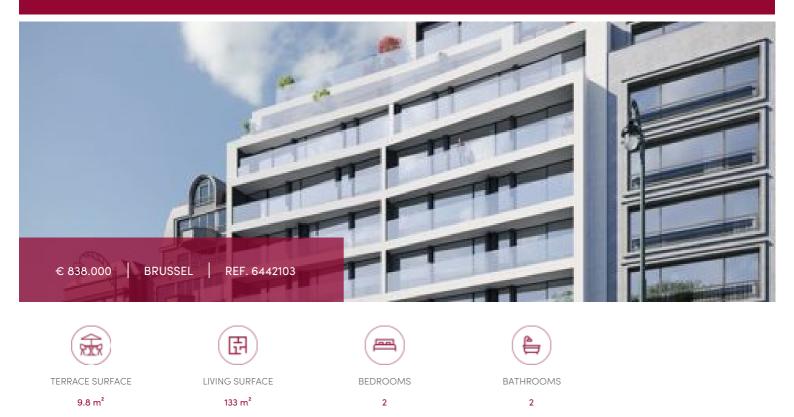

## Abbey of la Cambre - NEW 2 bedroom flat with 2 terrasses

## Avenue Emile de Mot 19-21, 1000 Brussel

Victoire-Junot invites you to discover this beautiful 2 bedroom flat (133 sqm) with 2 terraces in the "METROPOLITAN" project, located opposite the splendid gardens of the Abbey of La Cambre.

Located on the 2nd floor, with a balcony at the front, this apartment consists of a very attractive living room of 48 sqm with an super equipped open kitchen and dining area. The hall with a small vestaire leads to the private space at the rear. The 2 bedrooms, the master one with a dressing (29 and 11 sqm<sup>2</sup>) have a bathroom (with bath, double sink and separate toilet) and a shower room (with single sink and shower) both en suite, and benefit from the south-facing terrace. A second separate toilet and a utility/laundry room complete this property.

#### GENERAL

| Туре            | flat<br>€ 838.000 |  |  |  |
|-----------------|-------------------|--|--|--|
| Price           |                   |  |  |  |
| Terrace surface | 9.8 m²            |  |  |  |
| Bathrooms       | 2                 |  |  |  |
| Floor           | 2                 |  |  |  |
| Available       | bij oplevering    |  |  |  |
| State           | new               |  |  |  |
| Kitchen (type)  | US hyper equipped |  |  |  |
| Laundry room    | ~                 |  |  |  |
| Neighborhood    | quiet             |  |  |  |
| Cellar          | ~                 |  |  |  |
| Double glass    | ~                 |  |  |  |
|                 |                   |  |  |  |

| City              | Brussel                      |  |  |
|-------------------|------------------------------|--|--|
| Living surface    | 133 m <sup>2</sup>           |  |  |
| Bedrooms          | 2                            |  |  |
| Parkings (indoor) | 1                            |  |  |
| Floors            | 9                            |  |  |
| Construction year | 2025                         |  |  |
| Facades           | 2                            |  |  |
| Toilets           | 2                            |  |  |
| Heating (type)    | underfloor heating partially |  |  |
| Heating           | hot air pump                 |  |  |
| Neighborhood      | central                      |  |  |
| Elevator          | ~                            |  |  |
| PEB               | 45 kW/m²                     |  |  |
| PEB category      | A                            |  |  |
|                   |                              |  |  |