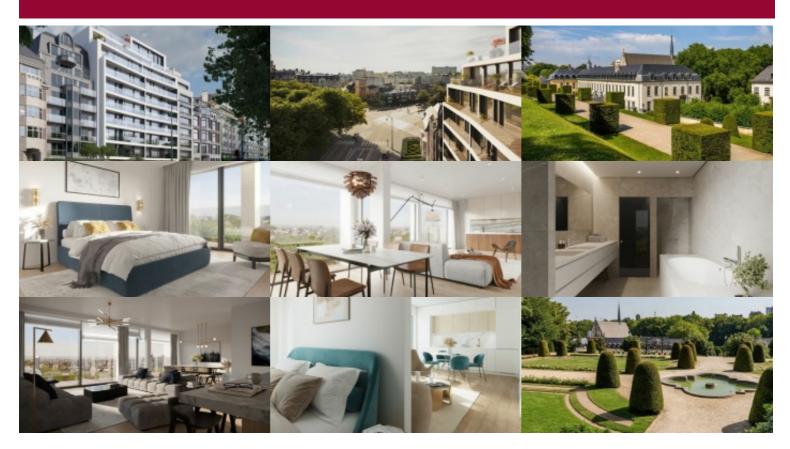

## Avenue Emile de Mot 19-21, 1000 Brussel

Victoire-Junot invites you to discover this beautiful 2 bedroom flat (133 sqm) with 2 terraces in the "METROPOLITAN" project, located opposite the splendid gardens of the Abbey of La Cambre.

Located on the 1st floor, with a balcony at the front, this apartment consists of a very attractive living room of 48 sqm with an super equipped open kitchen and dining area. The hall with a small vestaire leads to the private space at the rear. The 2 bedrooms, the master one with a dressing (29 and 11 sqm<sup>2</sup>) have a bathroom (with bath, double sink and separate toilet) and a shower room (with single sink and shower) both en suite, and benefit from the south-facing terrace. A second separate toilet and a utility/laundry room complete this property.

For your well-being, the project provides a yoga and sauna area on -1, perfect for relaxing. There will also be a bicycle storage area on the first floor. Cellars and parking spaces are also available at extra costs.