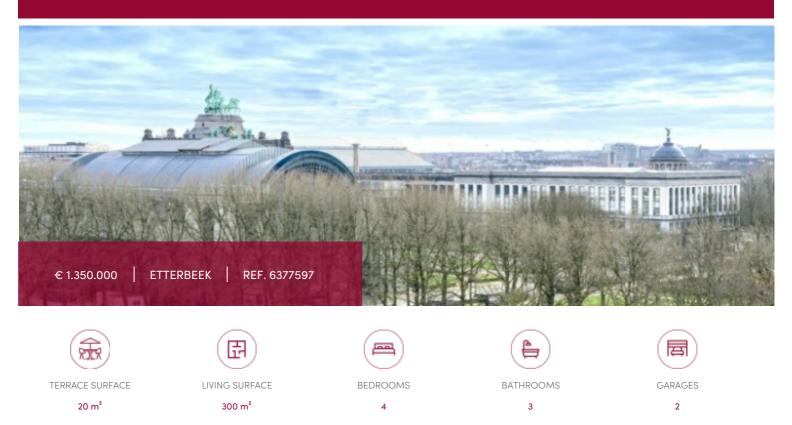

# Magnificent apartment with spectacular view of the park

Superbly located facing Parc du Cinquantenaire, on the 8th floor of a luxury building, this magnificent apartment of ± 300 sqm + 20 sqm terrace enjoys a breathtaking view of the city. Full of light and unoverlooked, it comprises a spacious living room with fireplace and library, separate dining room, super-equipped kitchen, TV area, 4 bedrooms, 2 bathrooms, shower room, 2 cellars and enclosed garages for 2 cars side by side. PEB C

### GENERAL

| Туре              | flat              |  |  |  |
|-------------------|-------------------|--|--|--|
| Price             | € 1.350.000       |  |  |  |
| Terrace surface   | 20 m <sup>2</sup> |  |  |  |
| Bathrooms         | 2                 |  |  |  |
| Garages           | 2                 |  |  |  |
| Floors            | 10                |  |  |  |
| Construction year | 1974              |  |  |  |
| Facades           | 2                 |  |  |  |
| Toilets           | 4                 |  |  |  |
| Heating           | gas               |  |  |  |
| Neighborhood      | residential area  |  |  |  |
| Elevator          | ~                 |  |  |  |
| PEB               | 132 kW/m²         |  |  |  |
| EPC code          | 20240205-TEST     |  |  |  |

| City           | Etterbeek          |  |  |
|----------------|--------------------|--|--|
| Living surface | 300 m <sup>2</sup> |  |  |
| Bedrooms       | 4                  |  |  |
| Shower rooms   | 1                  |  |  |
| Floor          | 9                  |  |  |
| Available      | vanaf akte         |  |  |
| State          | good state         |  |  |
| Kitchen (type) | hyper equipped     |  |  |
| Heating (type) | collective         |  |  |
| Neighborhood   | Free sight         |  |  |
| Cellar         | ~                  |  |  |
| Double glass   | ~                  |  |  |
| PEB category   | C                  |  |  |