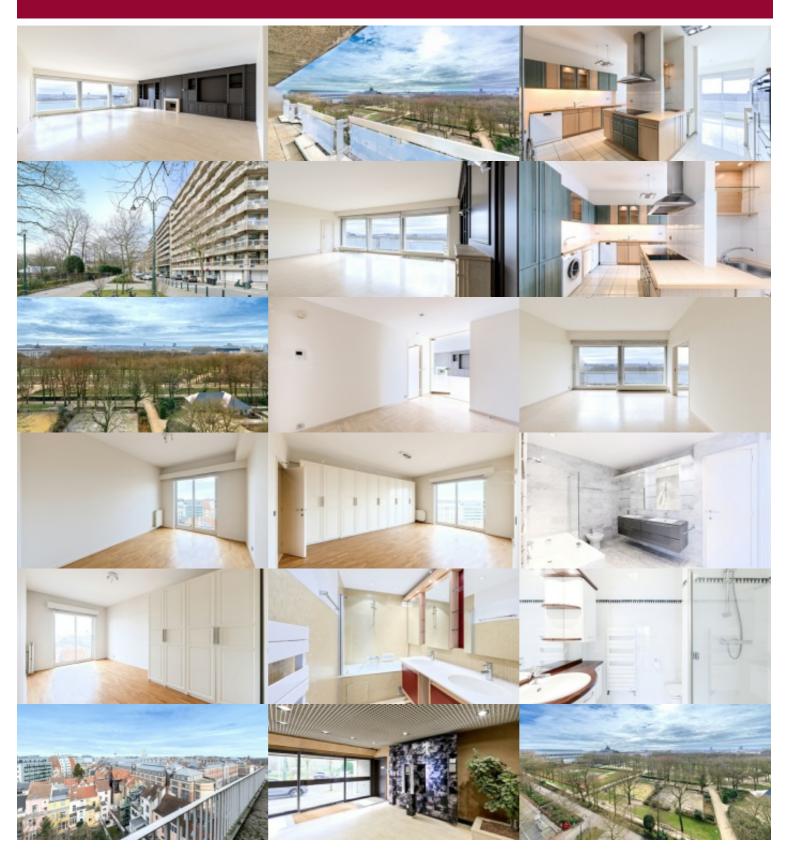

# Magnificent apartment with spectacular view of the park

Superbly located facing Parc du Cinquantenaire, on the 8th floor of a luxury building, this magnificent apartment of ± 300 sqm + 20 sqm terrace enjoys a breathtaking view of the city. Full of light and unoverlooked, it comprises a spacious living room with fireplace and library, separate dining room, super-equipped kitchen, TV area, 4 bedrooms, 2 bathrooms, shower room, 2 cellars and enclosed garages for 2 cars side by side. PEB C