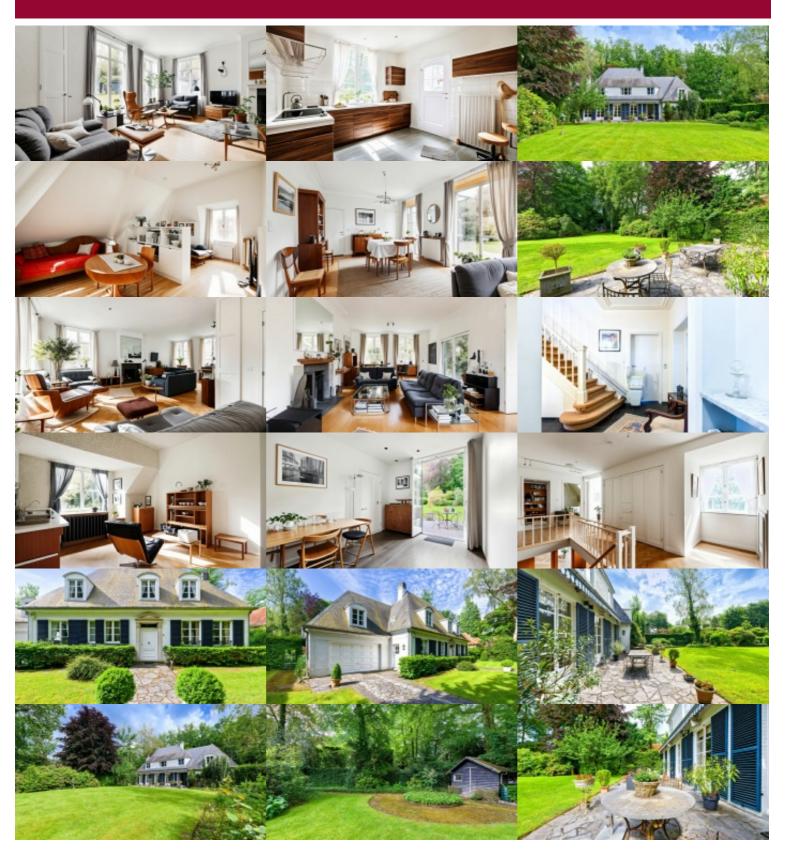

## Beautiful villa to renovate on a plot of 1500 sqm - Sainte-Alliance Uccle

Very beautiful villa to be renovated with an area according to PEB of 251 sqm, located on a magnificent plot of 1500 sqm in the highly sought-after neighbourhood of Prince d'Orange – Place de la Sainte-Alliance in Uccle. Layout: entrance hall with cloakroom and toilet, living space of 55 sqm opening onto the S-oriented garden, kitchen and utility room with second entrance. On the first floor: 4 bedrooms, bathroom, toilet and night hall. Convertible attic. Basement: heating, wine cellar, laundry room. Garage and parking outside. PEB G. Please note : some photos are 3D projections.