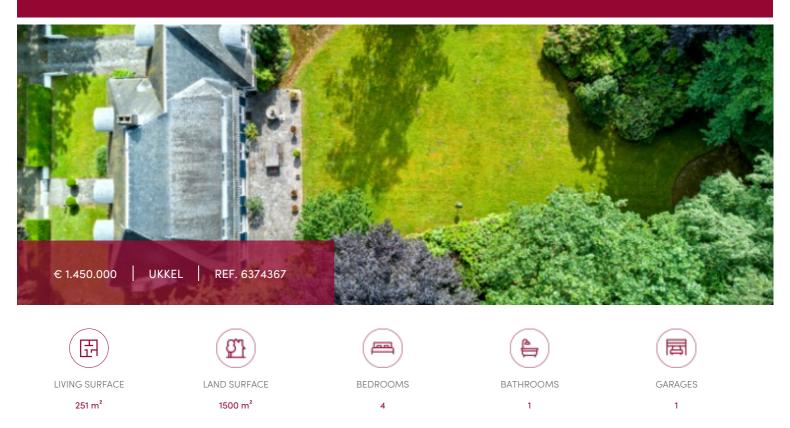

## Beautiful villa to renovate on a plot of 1500 sqm - Sainte-Alliance Uccle

Very beautiful villa to be renovated with an area according to PEB of 251 sqm, located on a magnificent plot of 1500 sqm in the highly sought-after neighbourhood of Prince d'Orange – Place de la Sainte-Alliance in Uccle. Layout: entrance hall with cloakroom and toilet, living space of 55 sqm opening onto the S-oriented garden, kitchen and utility room with second entrance. On the first floor: 4 bedrooms, bathroom, toilet and night hall. Convertible attic. Basement: heating, wine cellar, laundry room. Garage and parking outside. PEB G. Please note : some photos are 3D projections.

## GENERAL

| Туре              | house                               | City           |  |
|-------------------|-------------------------------------|----------------|--|
| Price             | € 1.450.000                         | Living surface |  |
| Land surface      | 1500 m <sup>2</sup> Terrace surface |                |  |
| Bedrooms          | 4                                   | 4 Bathrooms    |  |
| Garages           | 1 Parkings                          |                |  |
| Floors            | 2                                   | Available      |  |
| Construction year | 1957                                | State          |  |
| Garden surface    | 1100 m <sup>2</sup>                 | Facades        |  |
| Kitchen (type)    | fully fitted                        | Toilets        |  |
| Laundry room      | ~                                   | Heating (type) |  |
|                   |                                     | Heating        |  |
| Neighborhood      | residential area                    | Neighborhood   |  |
| Cellar            | ~                                   | PEB            |  |
|                   |                                     | PEB category   |  |
| EPC code          | 20240628-0000683690-01-6            |                |  |
|                   |                                     |                |  |