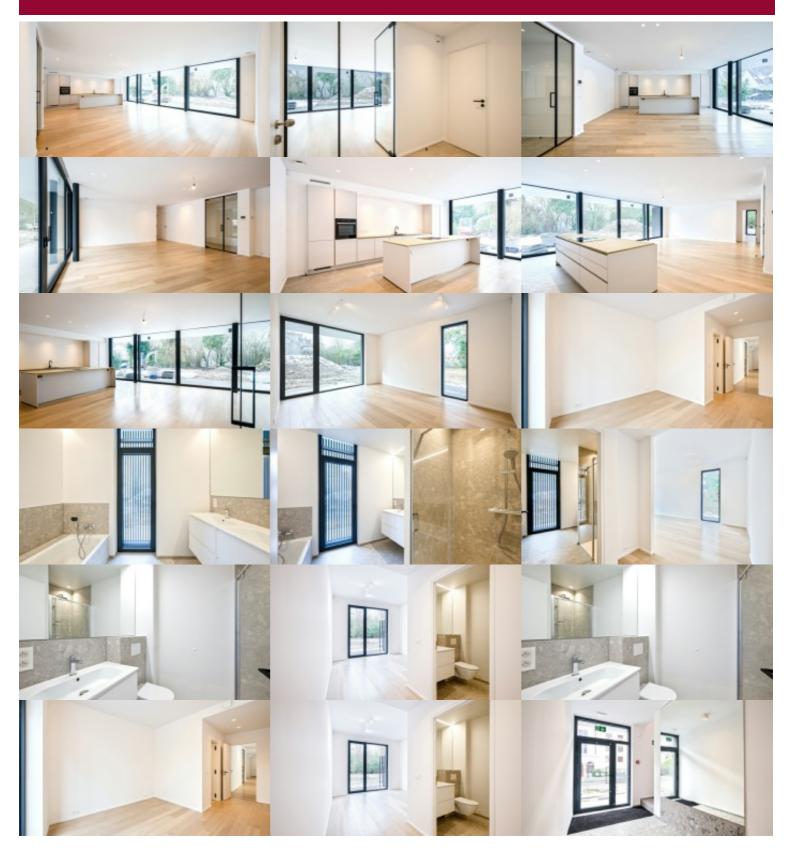

## Flat at Ukkel

VERT CHASSEUR, in the immediate vicinity of shops, the Bois de la Cambre, public transport and schools (European School, French High School), in a green and quiet avenue, superb NEW apartment  $\pm$  160 $\text{m}^2$  located on the ground floor of a small building with terrace and garden  $\pm$  750 $\text{m}^2$  facing SOUTH-WEST, comprising a beautiful very bright living room of approximately 70 $\text{m}^2$ , fully equipped American kitchen, 2 bedrooms (26-18 $\text{m}^2$ ), 1 bathroom, 1 shower room, quality materials, cellar, 2 parking spaces included, photovoltaic panels, alarm, armored door, videophone, underfloor heating, water softener, double flow, Viessmann reversible heat pump, PEB A. To visit without delay!

#### GENERAL

| Туре              | flat       |
|-------------------|------------|
| Price             | € 3.400    |
| Bedrooms          | 2          |
| Shower rooms      | 1          |
| Floors            | 2          |
| Construction year | 2024       |
| Garden surface    | 750 m²     |
| Toilets           | 3          |
| Heating (type)    | individual |
| Neighborhood      | quiet      |
| Cellar            | ~          |
| Double glass      | <b>✓</b>   |

| City              | Ukkel             |
|-------------------|-------------------|
| Living surface    | 160 m²            |
| Bathrooms         | 1                 |
| Parkings (indoor) | 2                 |
| Available         | onmiddellijk      |
| State             | new               |
| Kitchen (type)    | US hyper equipped |
| Laundry room      | <b>✓</b>          |
| Heating           | gas               |
| Neighborhood      | residential area  |
| Elevator          | <b>✓</b>          |
| PEB               | 39.47 kW/m²       |
| PEB category      | А                 |