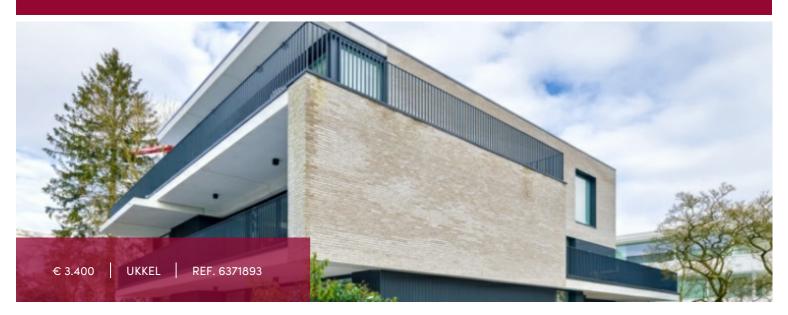

## Flat at Ukkel

VERT CHASSEUR, in the immediate vicinity of shops, the Bois de la Cambre, public transport and schools (European School, French High School), in a green and quiet avenue, superb NEW apartment  $\pm$  160 $\text{m}^2$  located on the ground floor of a small building with terrace and garden  $\pm$  750 $\text{m}^2$  facing SOUTH-WEST, comprising a beautiful very bright living room of approximately 70 $\text{m}^2$ , fully equipped American kitchen, 2 bedrooms (26-18 $\text{m}^2$ ), 1 bathroom, 1 shower room, quality materials, cellar, 2 parking spaces included, photovoltaic panels, alarm, armored door, videophone, underfloor heating, water softener, double flow, Viessmann reversible heat pump, PEB A. To visit without delay!

#### GENERAL

| Туре              | flat       |
|-------------------|------------|
| Price             | € 3.400    |
| Bedrooms          | 2          |
| Shower rooms      | 1          |
| Floors            | 2          |
| Construction year | 2024       |
| Garden surface    | 750 m²     |
| Toilets           | 3          |
| Heating (type)    | individual |
| Neighborhood      | quiet      |
| Cellar            | ~          |
| Double glass      | <b>✓</b>   |

| City              | Ukkel             |
|-------------------|-------------------|
| Living surface    | 160 m²            |
| Bathrooms         | 1                 |
| Parkings (indoor) | 2                 |
| Available         | onmiddellijk      |
| State             | new               |
| Kitchen (type)    | US hyper equipped |
| Laundry room      | <b>✓</b>          |
| Heating           | gas               |
| Neighborhood      | residential area  |
| Elevator          | <b>✓</b>          |
| PEB               | 39.47 kW/m²       |
| PEB category      | А                 |