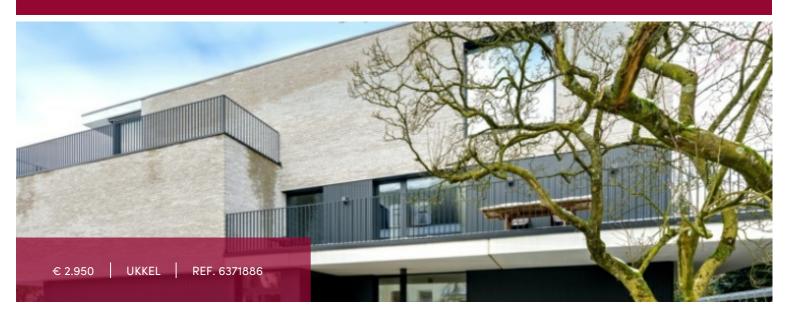

## Flat at Ukkel

VERT CHASSEUR, in the immediate vicinity of shops, the Bois de la Cambre, public transport and schools (European School, French High School), in a green and quiet avenue, superb NEW apartment of  $\pm$  120 $\text{m}^2$  located on the ground floor of a small building with terrace and garden of  $\pm$  200 $\text{m}^2$  facing SOUTH-WEST, comprising a beautiful very bright living room of approximately  $40\text{m}^2$ , superequipped American kitchen, 2 bedrooms (18–16 $\text{m}^2$ ), 1 bathroom, 1 shower room, quality materials. Cellar, 1 parking space included. The apartment is equipped with photovoltaic panels, alarm, armored door, videophone, underfloor heating, water softener, double flow, Viessmann reversible heat pump. PEB A.