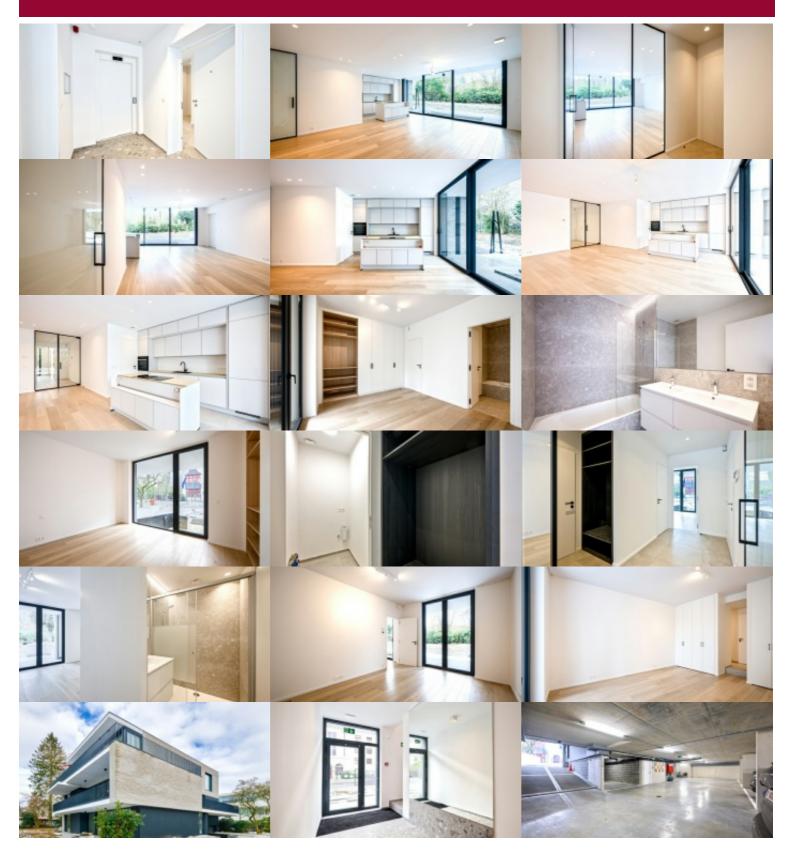

## Flat at Ukkel

VERT CHASSEUR, in the immediate vicinity of shops, the Bois de la Cambre, public transport and schools (European School, French High School), in a green and quiet avenue, superb NEW apartment of  $\pm$  120 $\text{m}^2$  located on the ground floor of a small building with terrace and garden of  $\pm$  200 $\text{m}^2$  facing SOUTH-WEST, comprising a beautiful very bright living room of approximately  $40\text{m}^2$ , superequipped American kitchen, 2 bedrooms (18–16 $\text{m}^2$ ), 1 bathroom, 1 shower room, quality materials. Cellar, 1 parking space included. The apartment is equipped with photovoltaic panels, alarm, armored door, videophone, underfloor heating, water softener, double flow, Viessmann reversible heat pump. PEB A.