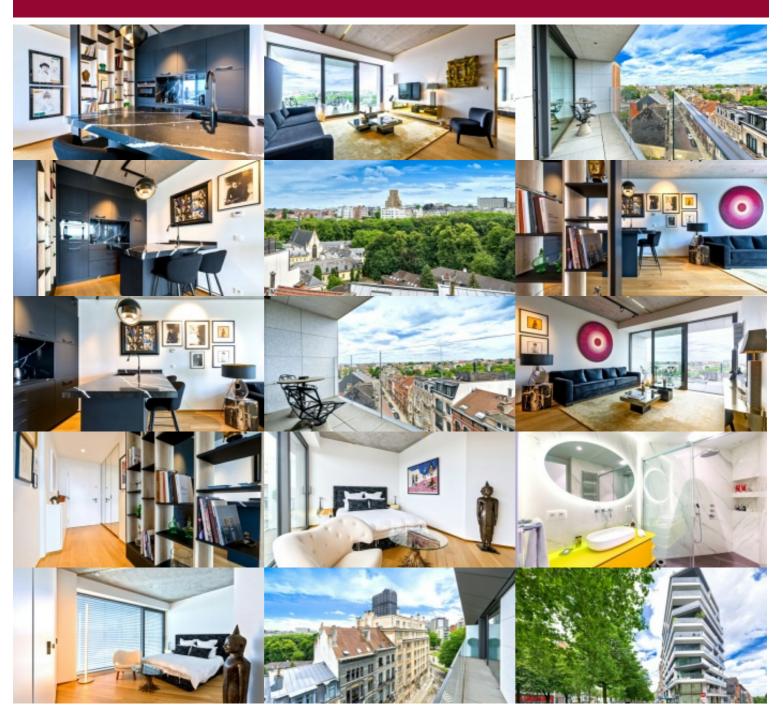

#### IN OPTION !!!

Beautiful 1-bedroom apartment with terrace (13.3 sqm) located on the sixth floor of a beautiful residence with a view of the Abbaye de la Cambre. This apartment is ideally located on one of the most beautiful and important avenues in Brussels, has an area of 70 sqm and is furnished as follows: entrance hall, guest toilet, living room with perfectly equipped kitchen, bedroom with dressing and storage room, shower room. High-quality materials and high-quality finishes, custom-made furniture, electric stores. Cellar.Parking mandatory at the price of 35.000 €. PEB B