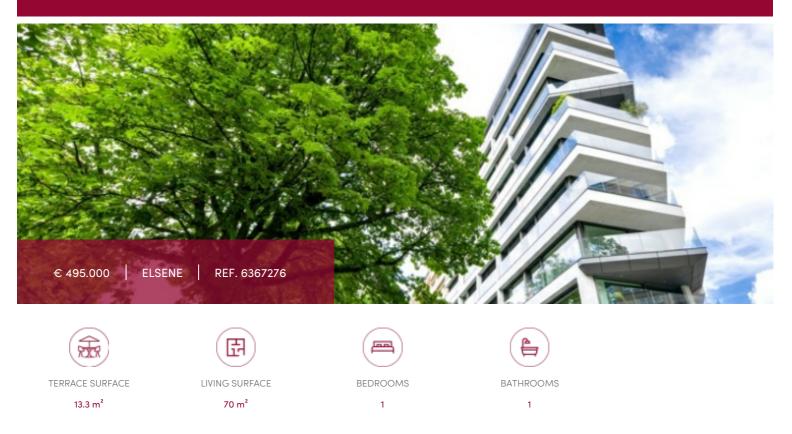

# Beautiful 1-bedroom apartment of 70 sqm, terrace and parking

#### IN OPTION !!!

Beautiful 1-bedroom apartment with terrace (13.3 sqm) located on the sixth floor of a beautiful residence with a view of the Abbaye de la Cambre. This apartment is ideally located on one of the most beautiful and important avenues in Brussels, has an area of 70 sqm and is furnished as follows: entrance hall, guest toilet, living room with perfectly equipped kitchen, bedroom with dressing and storage room, shower room. High-quality materials and high-quality finishes, custom-made furniture, electric stores. Cellar.Parking mandatory at the price of 35.000 €. PEB B

### GENERAL

| Туре            | flat                |
|-----------------|---------------------|
| Price           | € 495.000           |
| Terrace surface | 13.3 m <sup>2</sup> |
| Bathrooms       | 1                   |
| Floor           | 6                   |
| Available       | vanaf akte          |
| State           | good state          |
| Kitchen (type)  | US hyper equipped   |
| Heating (type)  | collective          |
| Neighborhood    | central             |
| Cellar          | ~                   |
| PEB             | 82 kW/m²            |
| EPC code        | 525468-2-35-3-2     |

| City              | Elsene                 |
|-------------------|------------------------|
| Living surface    | 70 m <sup>2</sup>      |
| Bedrooms          | 1                      |
| Parkings (indoor) | 1                      |
| Floors            | 10                     |
| Construction year | 2018                   |
| Facades           | 2                      |
| Toilets           | 1                      |
| Heating           | condensation           |
| Neighborhood      | commercial environment |
| Elevator          | ~                      |
| PEB category      | В                      |