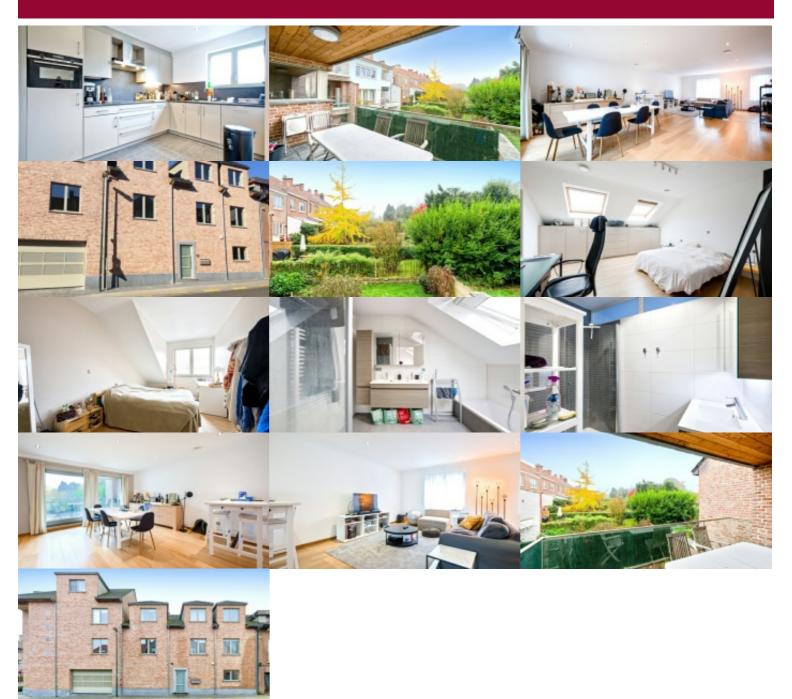

## I970 Wezembeek-Oppem

In the center of Wezembeek-Oppem, this stunning duplex offers ± 157sqm gross area (according to EPC) with a living space of ± 145sqm. Small building without elevator and low monthly charges. The property layout is as follows: on the first floor, entrance hall, guest toilet, living area opening onto the terrace, fully equipped kitchen, laundry room. On the second floor, 3 bedrooms, 2 bathrooms. South-facing terrace with garden views. Storage cellar. Indoor parking space (mandatory) available for €25,000. Compliant electrical installations. EPC A.