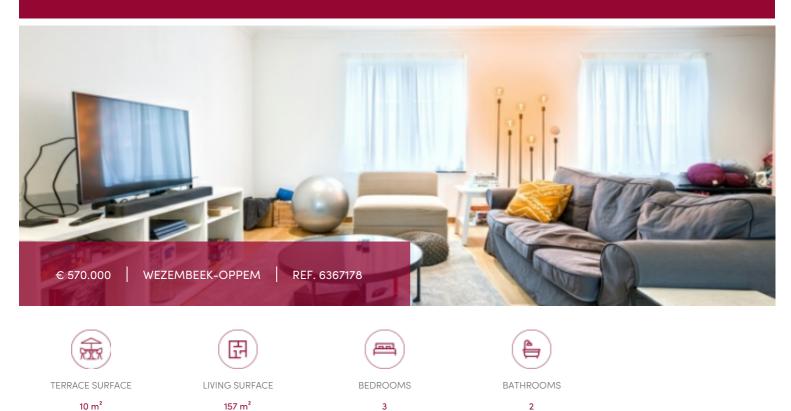

# Duplex of ±157m<sup>2</sup>, 3 bedrooms, terrace, parking space

## I970 Wezembeek-Oppem

In the center of Wezembeek-Oppem, this stunning duplex offers ± 157sqm gross area (according to EPC) with a living space of ± 145sqm. Small building without elevator and low monthly charges. The property layout is as follows: on the first floor, entrance hall, guest toilet, living area opening onto the terrace, fully equipped kitchen, laundry room. On the second floor, 3 bedrooms, 2 bathrooms. South-facing terrace with garden views. Storage cellar. Indoor parking space (mandatory) available for €25,000. Compliant electrical installations. EPC A.

### GENERAL

| Гуре            | flat<br>€ 570.000          |  |  |  |
|-----------------|----------------------------|--|--|--|
| Price           |                            |  |  |  |
| Terrace surface | 10 m²                      |  |  |  |
| Bathrooms       | 2                          |  |  |  |
| Floor           | 1                          |  |  |  |
| Available       | mits inachtneming huurders |  |  |  |
| State           | good state                 |  |  |  |
| Kitchen (type)  | hyper equipped             |  |  |  |
| Laundry room    | ~                          |  |  |  |
|                 |                            |  |  |  |
| Neighborhood    | quiet                      |  |  |  |
| Cellar          | ~                          |  |  |  |
|                 |                            |  |  |  |
| EPC code        | 23103-G-2013               |  |  |  |

| City              | Wezembeek-Oppem    |  |  |
|-------------------|--------------------|--|--|
| Living surface    | 157 m <sup>2</sup> |  |  |
| Bedrooms          | 3                  |  |  |
| Parkings (indoor) | 1                  |  |  |
| Floors            | 3                  |  |  |
| Construction year | 2015               |  |  |
| Facades           | 3                  |  |  |
| Toilets           | 2                  |  |  |
| Heating (type)    | individual         |  |  |
| Heating           | hot air pump       |  |  |
| Neighborhood      | residential area   |  |  |
| PEB               | 65 kW/m²           |  |  |
| PEB category      | A                  |  |  |