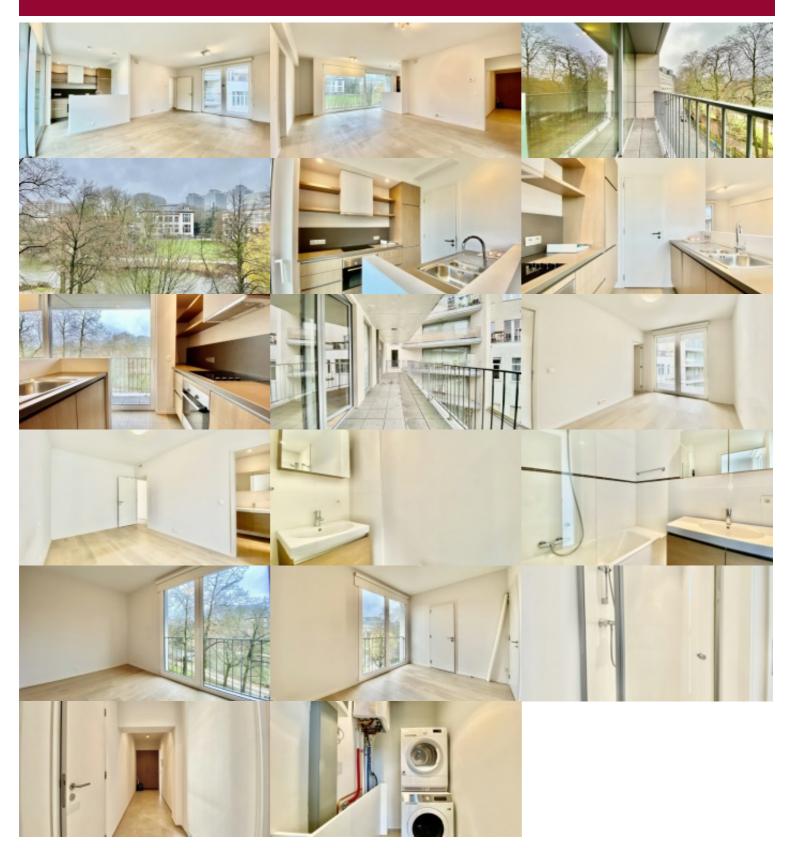

## Flat at Etterbeek

European district – in a recent building, very attractive 98 m $^2$  apartment on the 3rd floor, with a magnificent view of Léopold Park, comprising an entrance hall with separate toilet, a luminous 30 m $^2$  living room with access to the 20 m $^2$  terrace, a super–equipped open–plan kitchen, 2 bedrooms (14 m $^2$  – 11 m $^2$ ), 1 bathroom, 1 shower room, a laundry room equipped with washing machine and dryer, cellar and a mandatory parking space for 100 euros/month.

TERRACE SURFACE

20 m²

LIVING SURFACE

98 m²

BEDROOMS

2

BATHROOMS

2