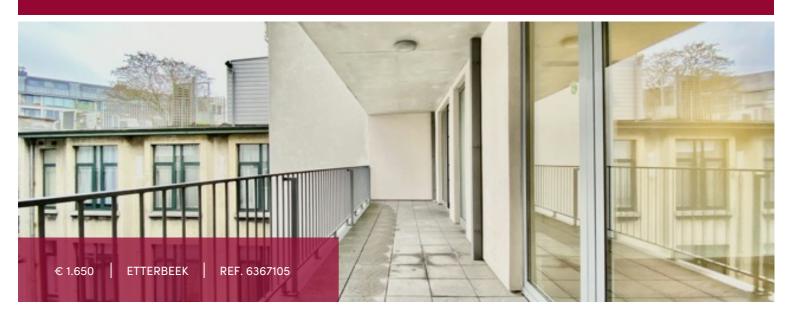

## Flat at Etterbeek

European district – in a recent building, very attractive 98 m $^2$  apartment on the 3rd floor, with a magnificent view of Léopold Park, comprising an entrance hall with separate toilet, a luminous 30 m $^2$  living room with access to the 20 m $^2$  terrace, a super–equipped open–plan kitchen, 2 bedrooms (14 m $^2$  – 11 m $^2$ ), 1 bathroom, 1 shower room, a laundry room equipped with washing machine and dryer, cellar and a mandatory parking space for 100 euros/month.

TERRACE SURFACE

20 m²

LIVING SURFACE

98 m²

BEDROOMS

2

BATHROOMS

2