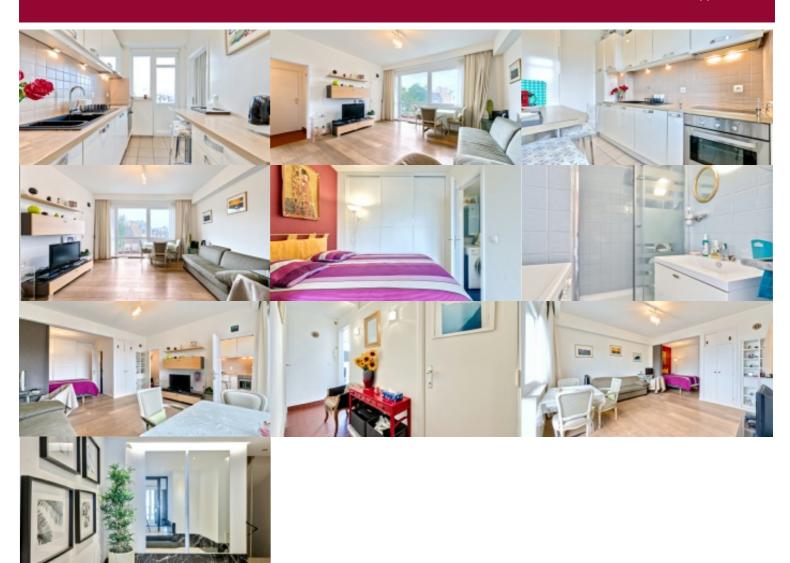

### 1050 Elsene

IN OPTION Ideally located close to the Stéphanie district, a magnificent studio composed by: an entrance hall with guest toilet, bright living room opening onto south-west-facing terrace, separate kitchen, sleeping area with adjoining shower room. Cellar. Numerous shops and restaurants nearby. PEB D.

### GENERAL

| Туре            | flat       | City              | Elsene      |
|-----------------|------------|-------------------|-------------|
| Price           | € 280.000  | Living surface    | 46 m²       |
| Terrace surface | 5 m²       | Bedrooms          | 1           |
| Shower rooms    | 1          | Floor             | 4           |
| Floors          | 5          | Furnished         | ~           |
| Available       | vanaf akte | Construction year | 1962        |
| State           | good state | Facades           | 2           |
| Kitchen (type)  | separate   | Toilets           | 1           |
| Laundry room    | ~          | Heating (type)    | collective  |
|                 |            | Heating           | gas         |
| Neighborhood    | central    | Neighborhood      | city Center |
| Cellar          | ~          | Elevator          | <b>✓</b>    |
| Double glass    | ~          | PEB               | 151 kW/m²   |
|                 |            | PEB category      | D           |