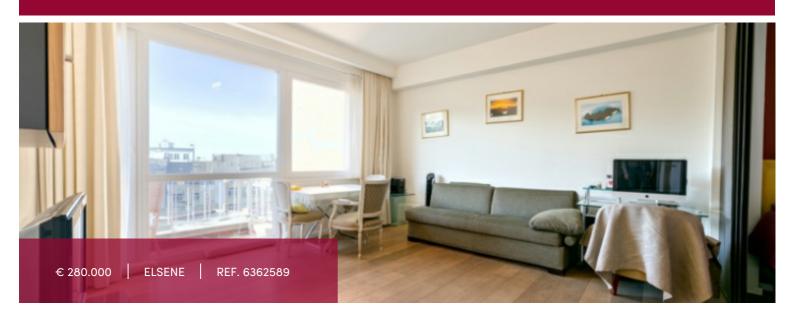

# District Stéphanie/Louise - Beautiful studio with terrace

### 1050 Elsene

IN OPTION Ideally located close to the Stéphanie district, a magnificent studio composed by: an entrance hall with guest toilet, bright living room opening onto south-west-facing terrace, separate kitchen, sleeping area with adjoining shower room. Cellar. Numerous shops and restaurants nearby. PEB D.

### GENERAL

| Туре            | flat       | City              | Elsene      |
|-----------------|------------|-------------------|-------------|
| Price           | € 280.000  | Living surface    | 46 m²       |
| Terrace surface | 5 m²       | Bedrooms          | 1           |
| Shower rooms    | 1          | Floor             | 4           |
| Floors          | 5          | Furnished         | ~           |
| Available       | vanaf akte | Construction year | 1962        |
| State           | good state | Facades           | 2           |
| Kitchen (type)  | separate   | Toilets           | 1           |
| Laundry room    | ~          | Heating (type)    | collective  |
|                 |            | Heating           | gas         |
| Neighborhood    | central    | Neighborhood      | city Center |
| Cellar          | ~          | Elevator          | <b>✓</b>    |
| Double glass    | ~          | PEB               | 151 kW/m²   |
|                 |            | PEB category      | D           |