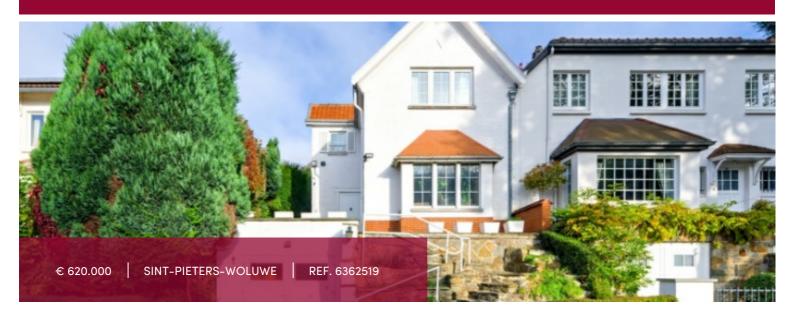

# Charming villa near Stockel

1150 Sint-Pieters-Woluwe

Ideally located near Place Dumon, shops, restaurants, and public transport, this classic semi-detached villa sits on a quiet, pleasant street. It offers a gross area of approximately 157 m² according to PEB, on a plot of around 213 m² with a southeast orientation. On the ground floor, you'll find an entrance hall, a large office, guest toilet, living room, kitchen, and access to the terrace and garden. The first floor includes 3 bedrooms and a bathroom. There are also a cellar and a garage. PEB rating: G.