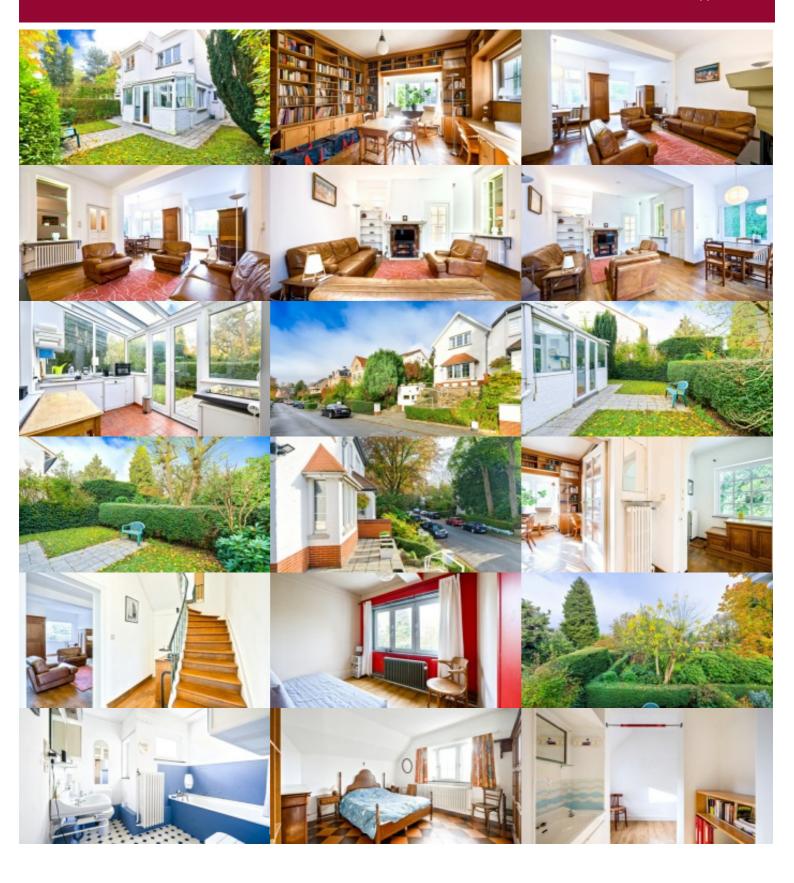

# Charming villa near Stockel

1150 Sint-Pieters-Woluwe

Ideally located near Place Dumon, shops, restaurants, and public transport, this classic semi-detached villa sits on a quiet, pleasant street. It offers a gross area of approximately 157 m² according to PEB, on a plot of around 213 m² with a southeast orientation. On the ground floor, you'll find an entrance hall, a large office, guest toilet, living room, kitchen, and access to the terrace and garden. The first floor includes 3 bedrooms and a bathroom. There are also a cellar and a garage. PEB rating: G.