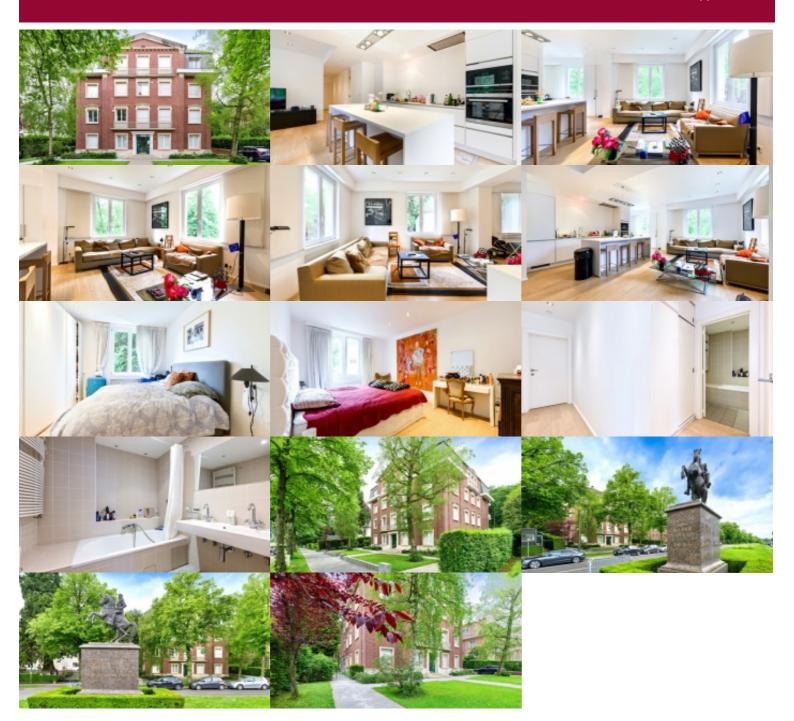

#### 1050 Elsene

Franklin Roosevelt Avenue, just a stone's throw from Bois de la Cambre, magnificent apartment of  $\pm$  104 m² (according to the EPC) fully renovated in 2022. It is composed as follows: entrance hall, large living room with fully equipped American kitchen and central island, two bedrooms, bathroom, separate toilet. Additional features: high-quality materials, communal gas heating (to be replaced by an individual boiler in 2025 at the expense of the current owner), compliant electricity, concierge in the building, professional property management, garage. A rare property in one of the most prestigious avenues in Brussels. EPC F.