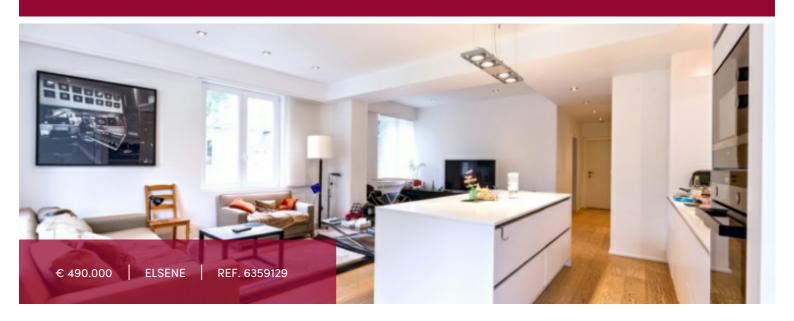

#### 1050 Elsene

Franklin Roosevelt Avenue, just a stone's throw from Bois de la Cambre, magnificent apartment of  $\pm$  104 m² (according to the EPC) fully renovated in 2022. It is composed as follows: entrance hall, large living room with fully equipped American kitchen and central island, two bedrooms, bathroom, separate toilet. Additional features: high-quality materials, communal gas heating (to be replaced by an individual boiler in 2025 at the expense of the current owner), compliant electricity, concierge in the building, professional property management, garage. A rare property in one of the most prestigious avenues in Brussels. EPC F.