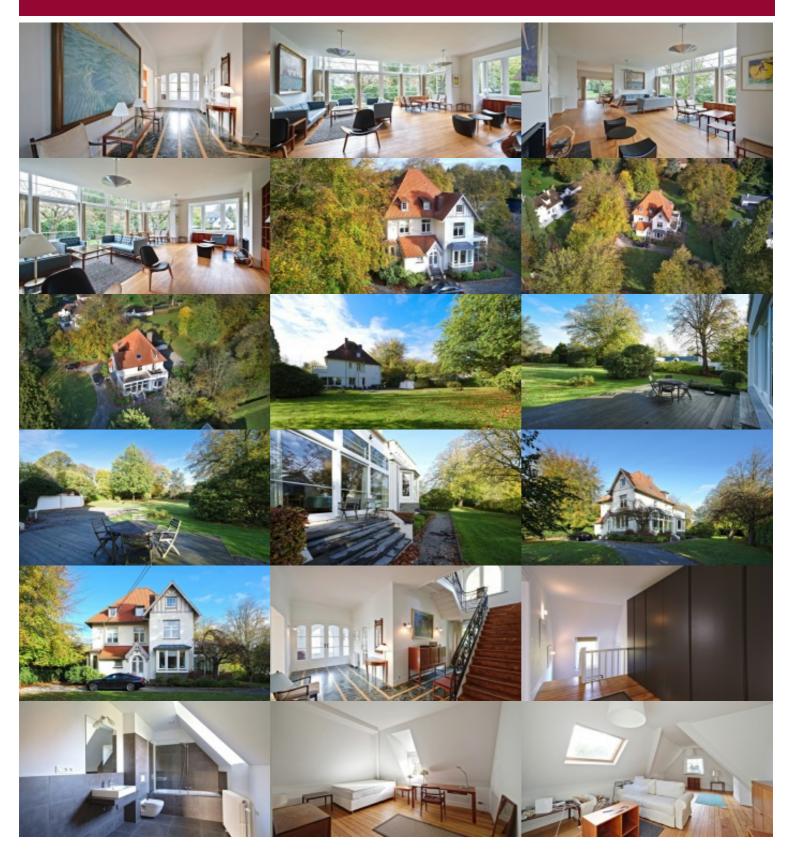

### 9 1410 Waterloo

In the highly sought-after Faubourg neighborhood, this beautiful, charming English-style property from around 1927 was completely and extensively renovated in 2010.

Set on a large plot of approximately 40 ares 50, it offers a living area of around 475 m² (as stated on the EPC). The property boasts spacious reception rooms, a fully equipped kitchen, 6 bedrooms, and 5 bathrooms. Additionally, there is an independent garage for 2 cars. High-quality finishes, advanced technology, and enhanced security. EPC "C,"  $254 \text{ kWh/m}^2$ .year.