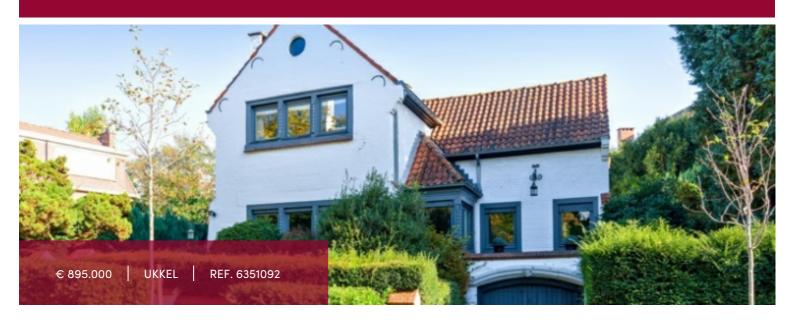

# Charming villa close to Fort Jaco

Excellent location for this charming villa 150m walking distance from Fort Jaco. The villa offers bright living areas with fireplace opening onto the terrace and garden, a kitchen with breakfast area, 3 bedrooms, bathroom, storage attic, cellars and a large garage. Absolutely recommended! EPC G

#### GENERAL

| Туре              | house                    |
|-------------------|--------------------------|
| Price             | € 895.000                |
| Land surface      | 755 m²                   |
| Bedrooms          | 3                        |
| Garages           | 2                        |
| Floors            | 1                        |
| Construction year | 1939                     |
| Garden surface    | 650 m²                   |
| Kitchen (type)    | hyper equipped           |
| Laundry room      | ~                        |
| Neighborhood      | central                  |
| Cellar            | ~                        |
| PEB               | 365 kW/m²                |
| EPC code          | 20170919-0000512388-01-1 |
|                   |                          |

| City            | Ukkel                      |
|-----------------|----------------------------|
| Living surface  | 166 m²                     |
| Terrace surface | 20 m²                      |
| Bathrooms       | 1                          |
| Parkings        | 1                          |
| Available       | mits inachtneming huurders |
| State           | good state                 |
| Facades         | 4                          |
| Toilets         | 2                          |
| Heating (type)  | individual                 |
| Heating         | gas (centr. heat.)         |
| Neighborhood    | residential area           |
| Double glass    | ~                          |
| PEB category    | G                          |