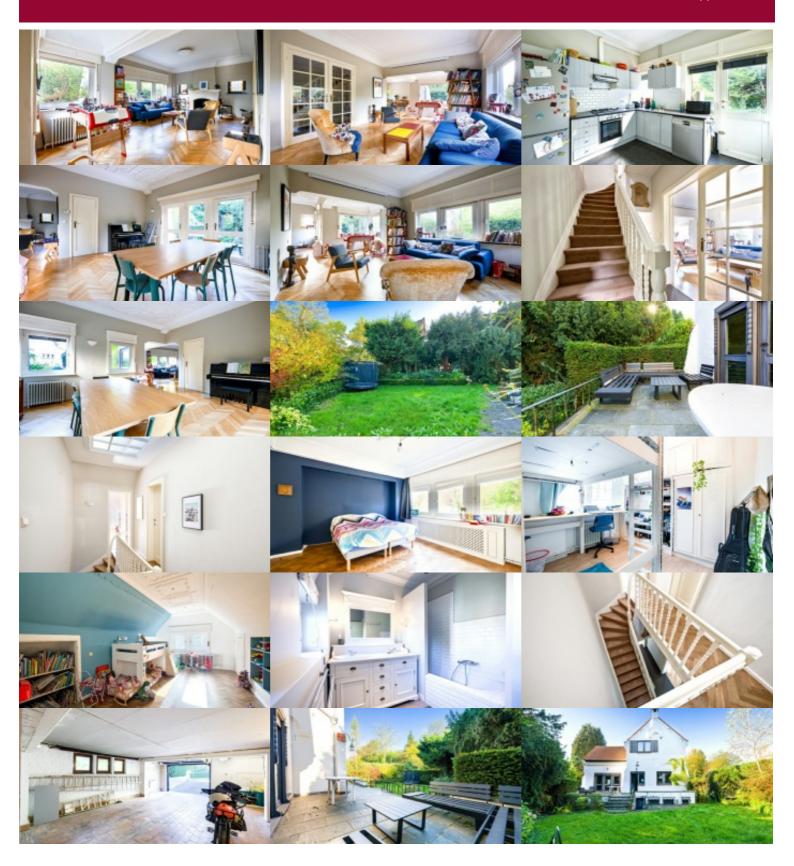

# Charming villa close to Fort Jaco

Excellent location for this charming villa 150m walking distance from Fort Jaco. The villa offers bright living areas with fireplace opening onto the terrace and garden, a kitchen with breakfast area, 3 bedrooms, bathroom, storage attic, cellars and a large garage. Absolutely recommended! EPC G

#### GENERAL

| Туре              | house                    |
|-------------------|--------------------------|
| Price             | € 895.000                |
| Land surface      | 755 m²                   |
| Bedrooms          | 3                        |
| Garages           | 2                        |
| Floors            | 1                        |
| Construction year | 1939                     |
| Garden surface    | 650 m²                   |
| Kitchen (type)    | hyper equipped           |
| Laundry room      | ~                        |
| Neighborhood      | central                  |
| Cellar            | ~                        |
| PEB               | 365 kW/m²                |
| EPC code          | 20170919-0000512388-01-1 |
|                   |                          |

| City            | Ukkel                      |
|-----------------|----------------------------|
| Living surface  | 166 m²                     |
| Terrace surface | 20 m²                      |
| Bathrooms       | 1                          |
| Parkings        | 1                          |
| Available       | mits inachtneming huurders |
| State           | good state                 |
| Facades         | 4                          |
| Toilets         | 2                          |
| Heating (type)  | individual                 |
| Heating         | gas (centr. heat.)         |
| Neighborhood    | residential area           |
| Double glass    | ~                          |
| PEB category    | G                          |