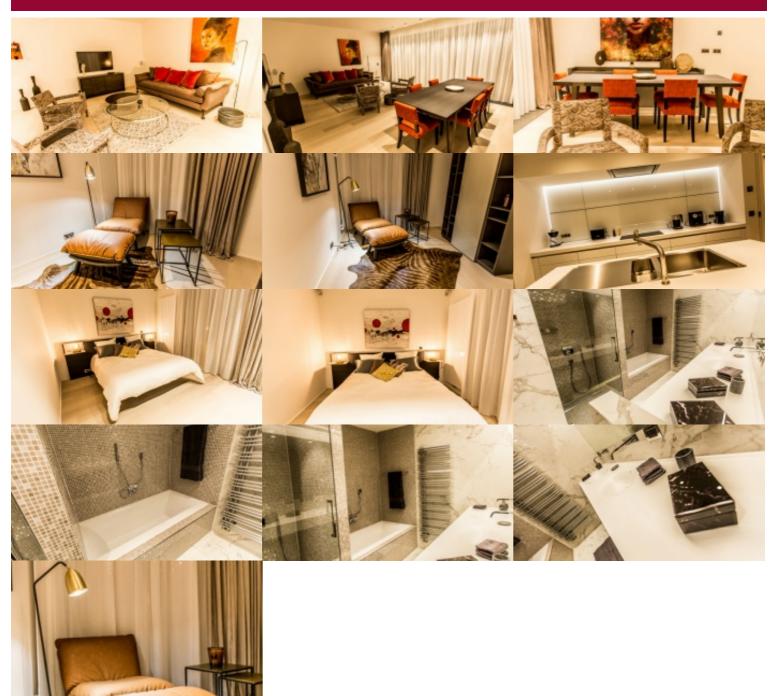

## Flat at Brussel

In a recent building, beautiful 154m<sup>2</sup> furnished apartment with terrace. It comprises an entrance hall, checkroom, guest toilet, a living area with parquet flooring opening onto the terrace, a magnificent open-plan hyper-equipped kitchen with separate breakfast module, 3 beautiful bedrooms (18, 13 & 10 m<sup>2</sup>), bathroom, shower room, dressing room, laundry room. Indoor parking on request Peb : B