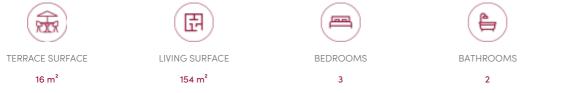

### GENERAL

| Brussel                    | City           | flat              | Туре            |
|----------------------------|----------------|-------------------|-----------------|
| 154 m <sup>2</sup>         | Living surface | € 3.500           | Price           |
| 3                          | Bedrooms       | 16 m <sup>2</sup> | Terrace surface |
| 1                          | Shower rooms   | 1                 | Bathrooms       |
| 5                          | Floors         | 2                 | Floor           |
| mits inachtneming huurders | Available      | ~                 | Furnished       |
| very good state            | State          |                   |                 |
| hyper equipped             | Kitchen (type) | 2                 | Facades         |
| ~                          | Laundry room   | 2                 | Toilets         |
| gas                        | Heating        | individual        | Heating (type)  |
| residential area           | Neighborhood   | central           | Neighborhood    |
| ~                          | Elevator       | ~                 | Cellar          |
| В                          | PEB category   | ~                 | Double glass    |