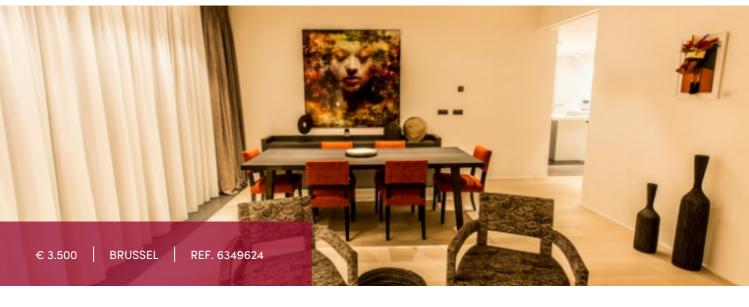

## Flat at Brussel

In a recent building, beautiful 154m<sup>2</sup> furnished apartment with terrace. It comprises an entrance hall, checkroom, guest toilet, a living area with parquet flooring opening onto the terrace, a magnificent open-plan hyper-equipped kitchen with separate breakfast module, 3 beautiful bedrooms (18, 13 & 10 m<sup>2</sup>), bathroom, shower room, dressing room, laundry room. Indoor parking on request Peb : B