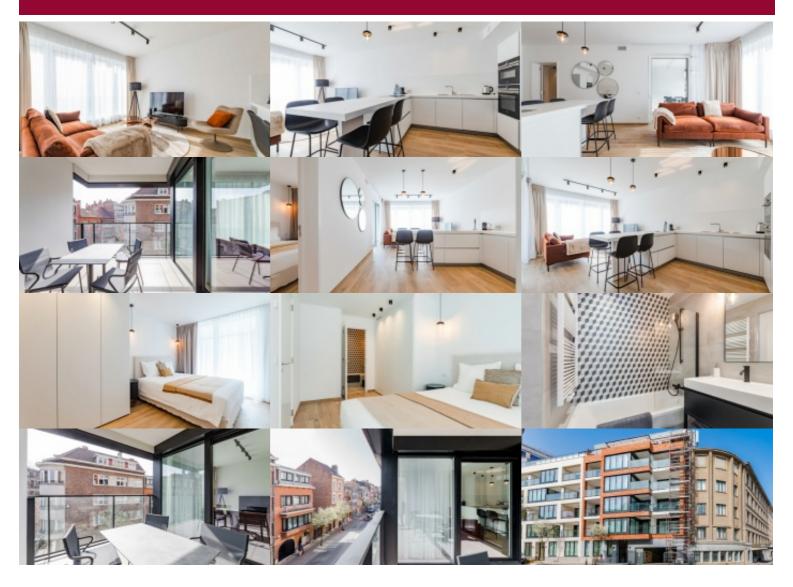

## Flat at Ukkel

Uccle, In an ultra sought-after area, in the immediate vicinity of Place Brugmann, close to quality shops, public transport and schools in the fabulous "Cavell Court" project, superb furnished apartment of approximately  $95m^2$  with a beautiful terrace of  $\pm 10m^2$  including an entrance hall, superb bright living room opening onto the fully equipped American kitchen, 2 bedrooms, 1 bathroom, 1 shower room, equipped laundry room, cellar, possibility of parking on request.

10 m²

TERRACE SURFACE

LIVING SURFACE

95 m²

BEDROOMS

2

BATHROOMS

2